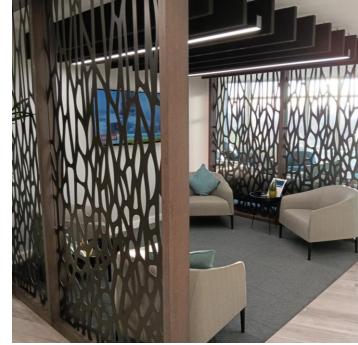

- New suspended ceilings and LED lighting
- New fitted carpet tiles
- Redecoration in office areas and WC facilities
- Refurbished common areas (reception lobby and stairs).

Photographs of First Floor Fitout