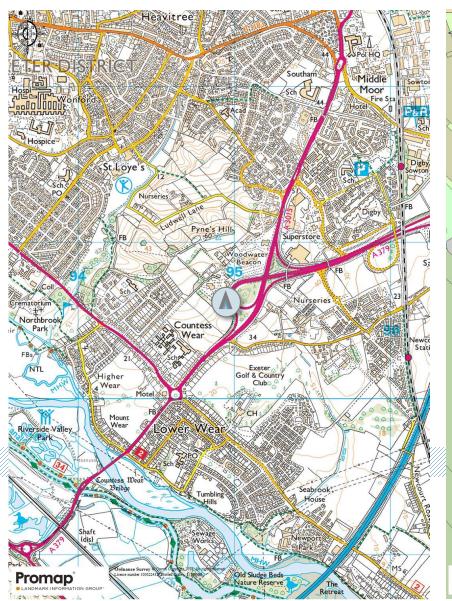

#### LOCATION

Exeter is the regional and administrative centre for Devon and is located approximately 180 miles south west of London, 80 miles to the South West of Bristol and 45 miles to the north east of Plymouth.

Vantage point is situated on Woodwater Park, a modern out-of-town office park located on the eastern side of the city within easy access to Junctions 29 and 30 of the M5 motorway.

This is still recognised as one of the prime out of town office locations and whilst lacking on site facilities now has a very popular Costa at the entrance.