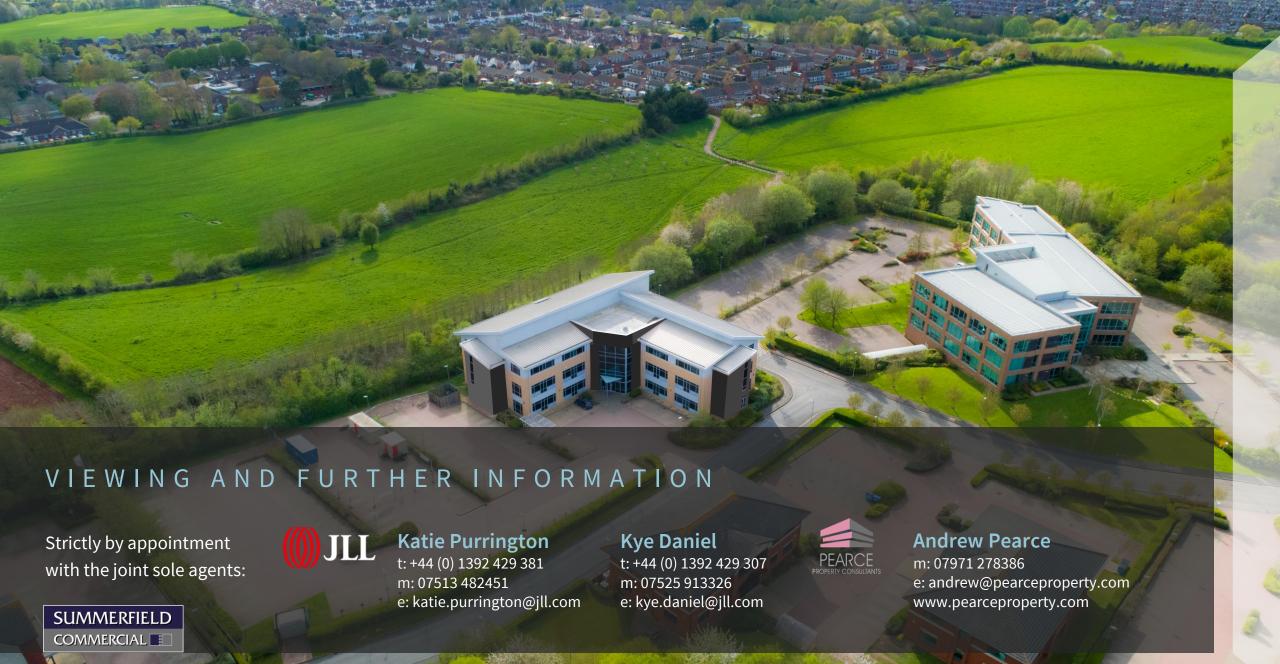

Vantage point is situated on Woodwater Park, a modern out-of-town office park located on the eastern side of the city within easy access to Junctions 29 and 30 of the M5 motorway.

This is still recognised as one of the prime out of town office locations and whilst lacking on site facilities now has a very popular Costa at the entrance.