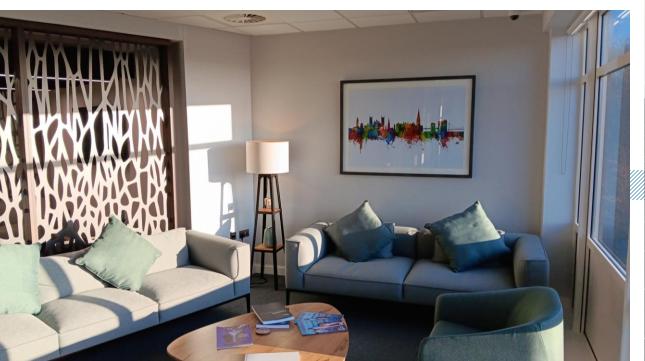

- New suspended ceilings and LED lighting
- New fitted carpet tiles
- Redecoration in office areas and WC facilities
- Refurbished common areas (reception lobby and stairs).

Photographs of First Floor Fitout