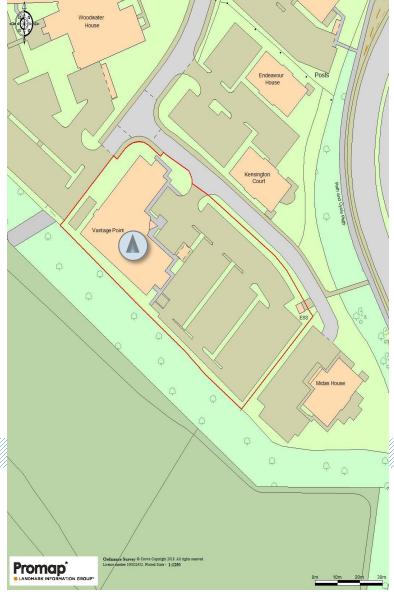

Vantage point is situated on Woodwater Park, a modern out-of-town office park located on the eastern side of the city within easy access to Junctions 29 and 30 of the M5 motorway.

This is still recognised as one of the prime out of town office locations and whilst lacking on site facilities now has a very popular Costa at the entrance.

Other occupiers on Woodwater Park include Michelmores, Bertram Law, Alder King and more recently Simpkin Edwards.