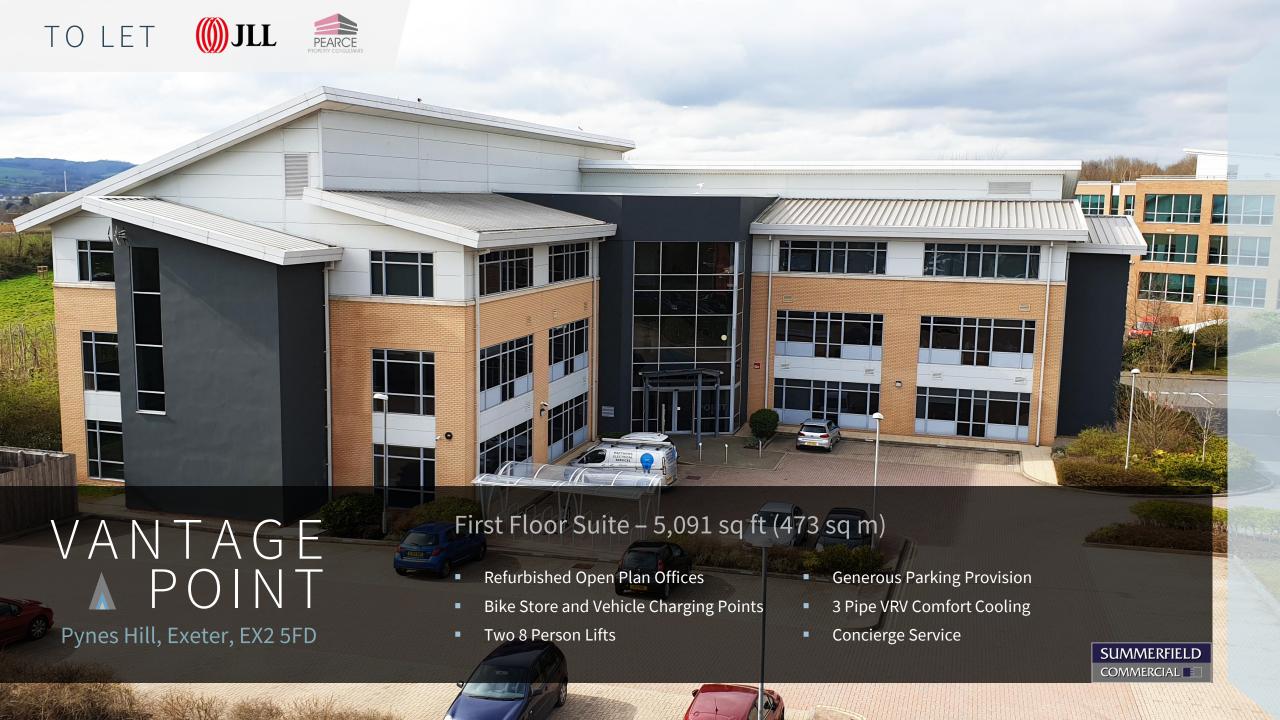

### DESCRIPTION

The property comprises a detached three storey office building constructed in 2008 providing Grade A office accommodation with allocated car parking spaces.

The offices and common areas have been refurbished to include:

## ACCOMMODATION

The accommodation comprises the following areas, measured in accordance with the RICS Code of Measuring Practice, on a Net Internal Area basis:

|                          | Floor /<br>Suite | Tenant               | Sq ft | Sq m |
|--------------------------|------------------|----------------------|-------|------|
| Ground Floor             | Suite 1          | Quilter              |       |      |
|                          | Suite 2          | Family Law           |       |      |
|                          | Suite 3          | Sovereign<br>Housing |       |      |
| 1 <sup>st</sup><br>Floor | Suite 1          | Available            | 5,091 | 473  |
| 2 <sup>nd</sup><br>Floor | Suite 2          | Brewin<br>Dolphin    |       |      |
|                          | Suite 1          | SWAHSN               |       |      |