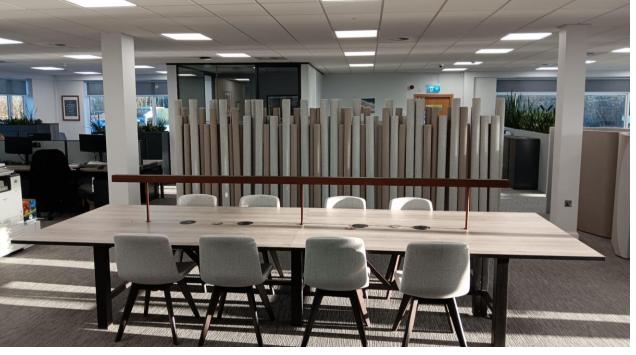

### DESCRIPTION

The property comprises a detached three storey office building constructed in 2008 providing Grade A office accommodation with allocated car parking spaces.

The offices and common areas have been refurbished to include:

- New suspended ceilings and LED lighting
- New fitted carpet tiles
- Redecoration in office areas and WC facilities
- Refurbished common areas (reception lobby and stairs).

Photographs of First Floor Fitout