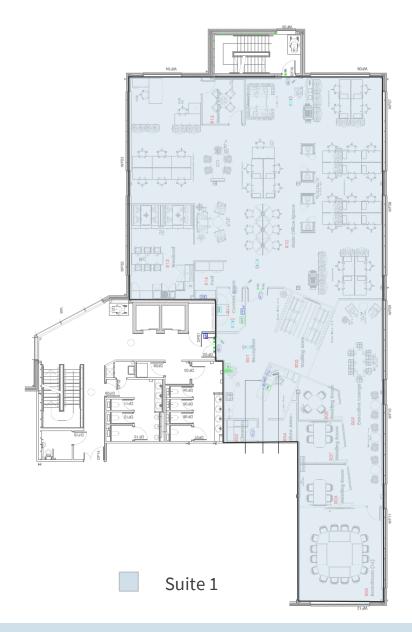

## ACCOMMODATION

The accommodation comprises the following areas, measured in accordance with the RICS Code of Measuring Practice, on a Net Internal Area basis:

|                          | Floor /<br>Suite | Tenant               | Sq ft | Sq m |
|--------------------------|------------------|----------------------|-------|------|
| Ground Floor             | Suite 1          | Quilter              |       |      |
|                          | Suite 2          | Family Law           |       |      |
|                          | Suite 3          | Sovereign<br>Housing |       |      |
| 1 <sup>st</sup><br>Floor | Suite 1          | Available            | 5,091 | 473  |
| 2 <sup>nd</sup><br>Floor | Suite 2          | Brewin<br>Dolphin    |       |      |
|                          | Suite 1          | SWAHSN               |       |      |