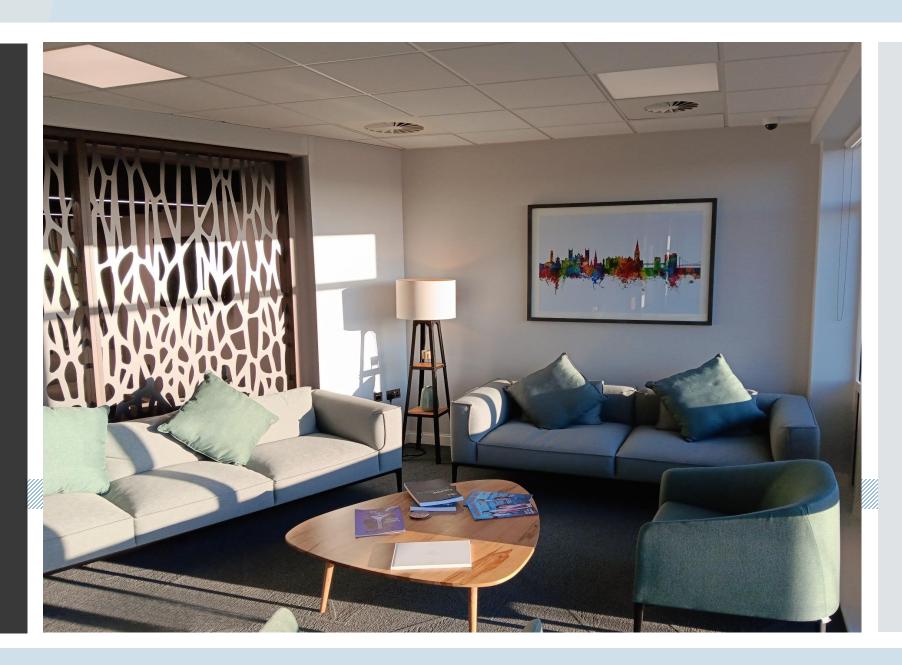

### DESCRIPTION

The property comprises a detached three storey office building constructed in 2008 providing Grade A office accommodation with allocated car parking spaces.

The offices and common areas have been refurbished to include:

- New suspended ceilings and LED lighting
- New fitted carpet tiles
- Redecoration in office areas and WC facilities
- Refurbished common areas (reception lobby and stairs).

Photographs of First Floor Fitout