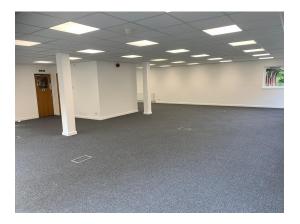

#### **ACCOMMODATION**

The accommodation is laid out on two floors with a self contained entrance and provides the following amenities:

- Reception lobby with WC facilities at ground and first floor (which are to be refurbished)
- Open plan offices with new carpets and in floor trucking
- Double glazed windows
- Gas fired heating with perimeter radiators
- LED recessed lighting
- **Under Stair Storage**