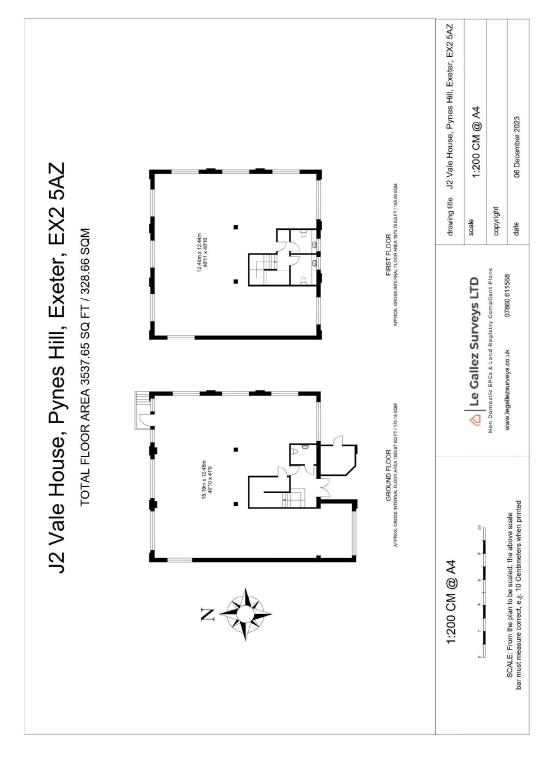

#### **ACCOMMODATION**

The accommodation is laid out on two floors with a self contained entrance and provides the following amenities:

- Reception lobby with WC facilities at ground and first floor (which are to be refurbished)
- Open plan offices with new carpets and in floor trucking
- Double glazed windows
- Gas fired heating with perimeter radiators
- LED recessed lighting
- **Under Stair Storage**

The Unit comprises the following areas measured on an NIA basis in accordance with the RICS Code of Measuring Practice.

|              | Sq M   | Sq Ft |
|--------------|--------|-------|
| Ground Floor | 146.97 | 1,582 |
| First Floor  | 136.10 | 1,465 |
| TOTAL        | 283.07 | 3,047 |