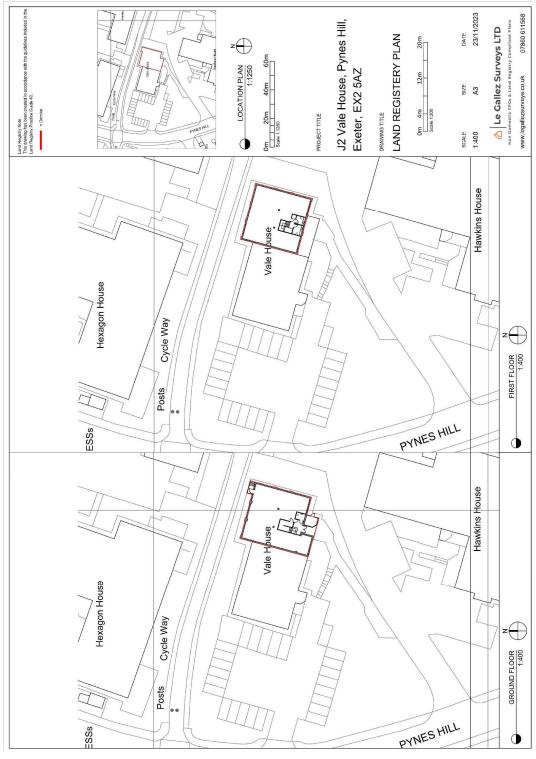

#### **VALE HOUSE**

Vale House is located near the entrance to Pynes Hill and comprises two self - contained office buildings of roughly equal size, the first ( Unit J1 ) occupied by Nexus Open Systems ( www.nexusos.co.uk ), an IT Support and Consultancy Company. Set in a seclude landscaped courtyard Vale House is two storey of masonry construction under a pitched tiled roof.

The available Unit (J2) is set at a higher level with access via the car park and a level walkway from the adjoining car park providing DDA access. The car park is shared and prides 11 dedicated car spaces for the Unit.