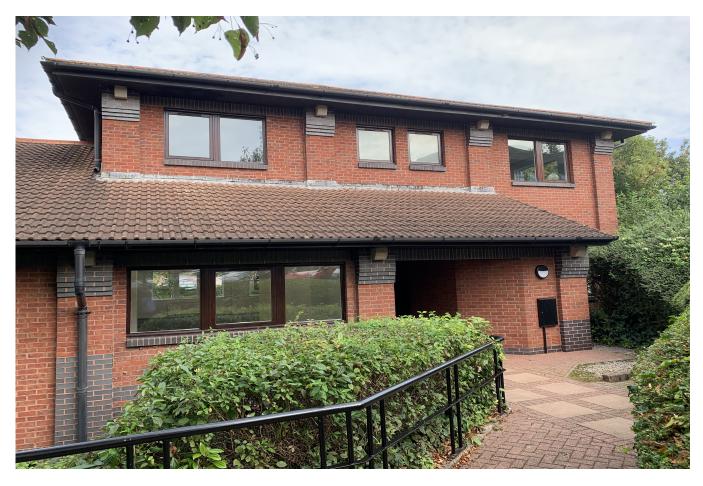

#### **VALE HOUSE**

Vale House is located near the entrance to Pynes Hill and comprises two self - contained office buildings of roughly equal size, the first ( Unit J1 ) occupied by Nexus Open Systems ( www.nexusos.co.uk ), an IT Support and Consultancy Company. Set in a seclude landscaped courtyard Vale House is two storey of masonry construction under a pitched tiled roof.

The available Unit (J2) is set at a higher level with access via the car park and a level walkway from the adjoining car park providing DDA access. The car park is shared and prides 11 dedicated car spaces for the Unit.