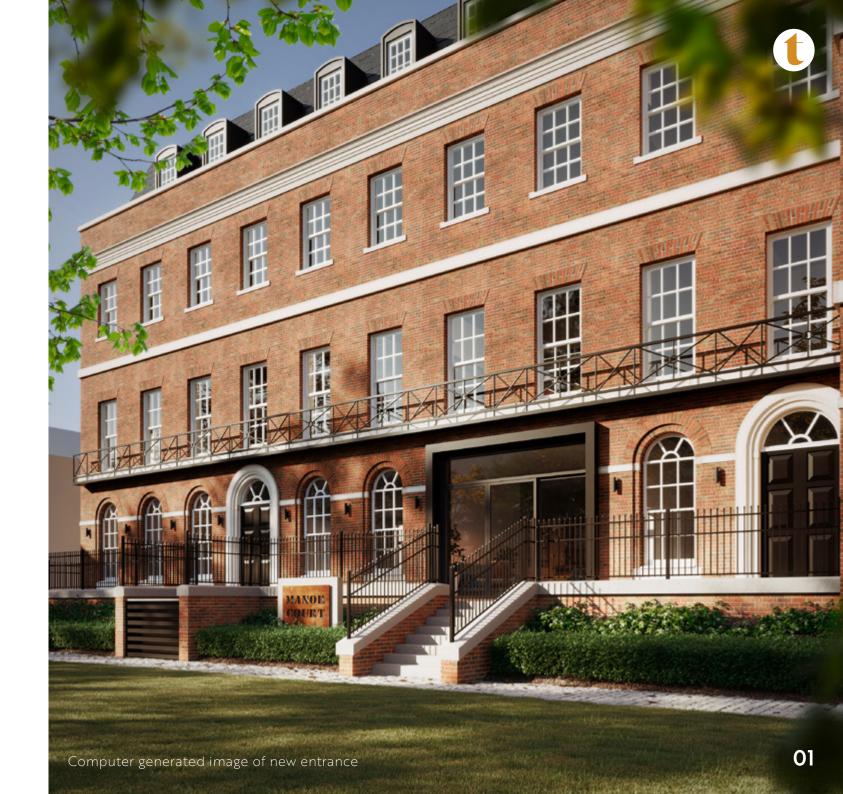

# the terrace MANOR COURT, DIX'S FIELD

THE BEST OFFICES WITHIN THE HEART OF EXETER'S CENTRAL BUSINESS DISTRICT

15,600 SQ FT

# IMPRESSIVE LANDMARK OFFICE BUILDING LOCATED IN THE CENTRE OF EXETER.

The Terrace, Manor Court comprises a refurbished office building arranged over ground and 3 upper floors, with parking spaces for 40 cars. The property benefits from easy access to city centre shopping and leisure amenities, plus transport links including the M5, Exeter Central rail station and the city's new bus station.