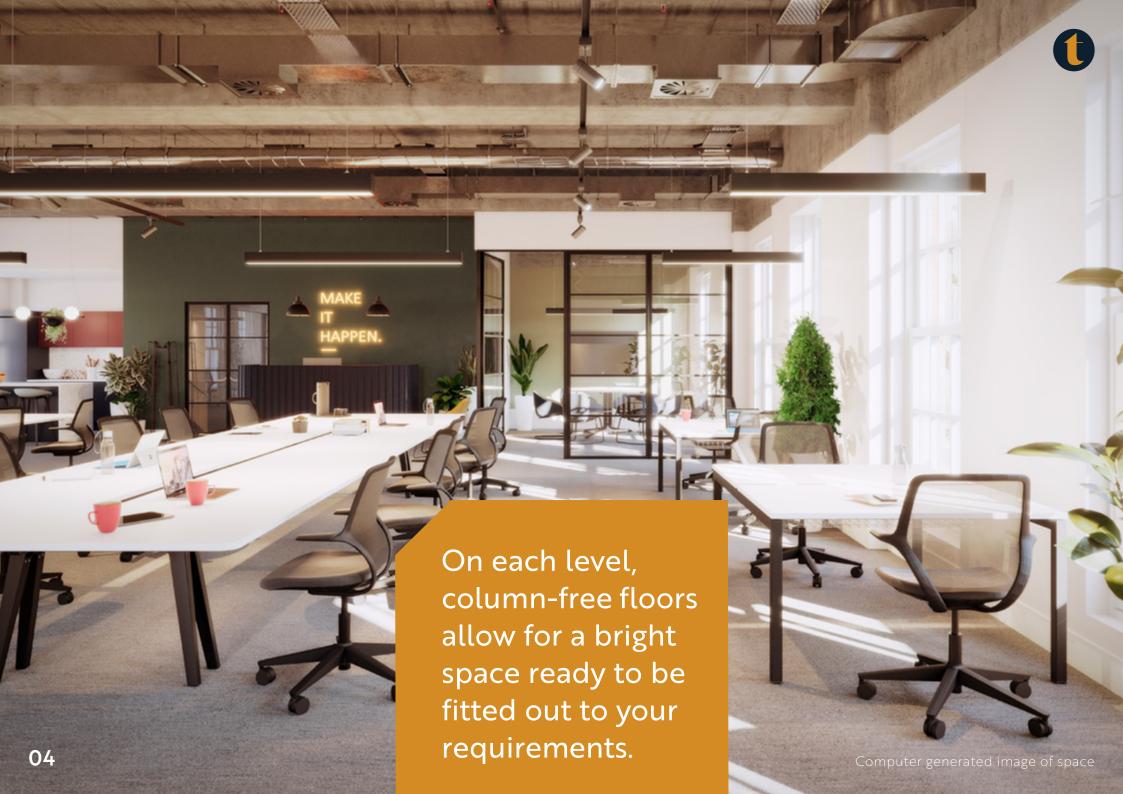

# AN EXEMPLARY WORKSPACE

The Terrace has been refurbished to provide contemporary, flexible space to suit businesses of all sizes. Exposed services, raised floors and plenty of natural daylight are some of the many benefits to this new workspace as well as far reaching views of Exeter and the surrounding Devonshire countryside.

Exposed Services

Raised Floors & Flexible floor plates

City views

State-of-the-art Heating & Cooling Control

Secure Bicycle Store