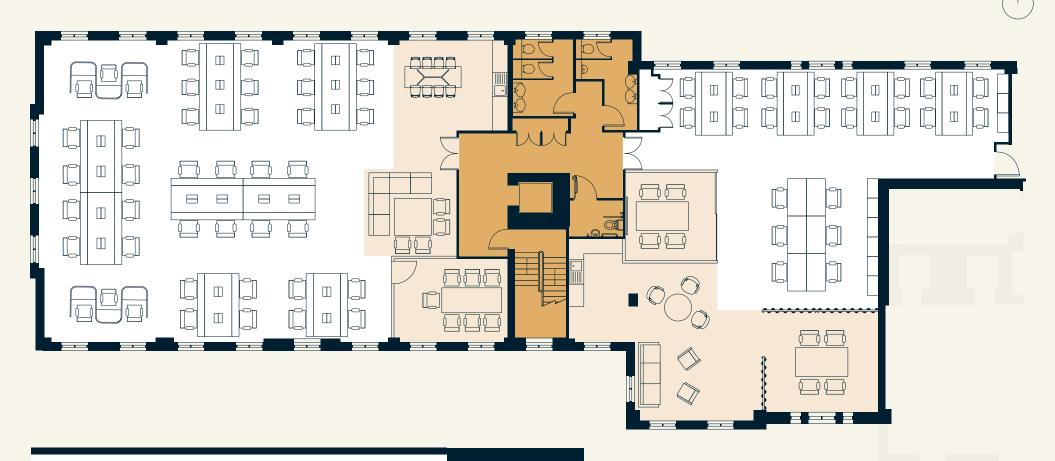

# **SECOND FLOOR**

N

- Dedicated meeting room
- Breakout point
- Ideas lounge

- 64 desks
- Kitchen
- Toilets
- Lift

WORKING OFFICE SPACE

4401 SQ FT 409 SQ M

CORE

Example office layout.

Available as CAT A or fully fitted.

N

Example office layout.

Available as CAT A or fully fitted.

# Office floor areas

| GROUND FLOOR | <b>OFFICE 1</b> 2,206 SQ FT 205 SQ M    | <b>OFFICE 2</b> 527 SQ FT 49 SQ M       | <b>OVERALL</b> 2,733 SQ FT 254 SQ M     |
|--------------|-----------------------------------------|-----------------------------------------|-----------------------------------------|
| FIRST FLOOR  | <b>OFFICE 1</b><br>2,454 SQ FT 228 SQ M | <b>OFFICE 2</b><br>1,948 SQ FT 181 SQ M | <b>OVERALL</b> 4,402 SQ FT 409 SQ M     |
| SECOND FLOOR | <b>OFFICE 1</b> 2,464 SQ FT 229 SQ M    | <b>OFFICE 2</b><br>1,937 SQ FT 180 SQ M | <b>OVERALL</b> 4,401 SQ FT 409 SQ M     |
| THIRD FLOOR  | <b>OFFICE 1</b><br>1,926 SQ FT 179 SQ M | <b>OFFICE 2</b><br>1,657 SQ FT 154 SQ M | <b>OVERALL</b> 3583 SQ FT 333 SQ M      |
|              |                                         |                                         | <b>TOTAL</b><br>15,119 SQ FT 1,405 SQ M |