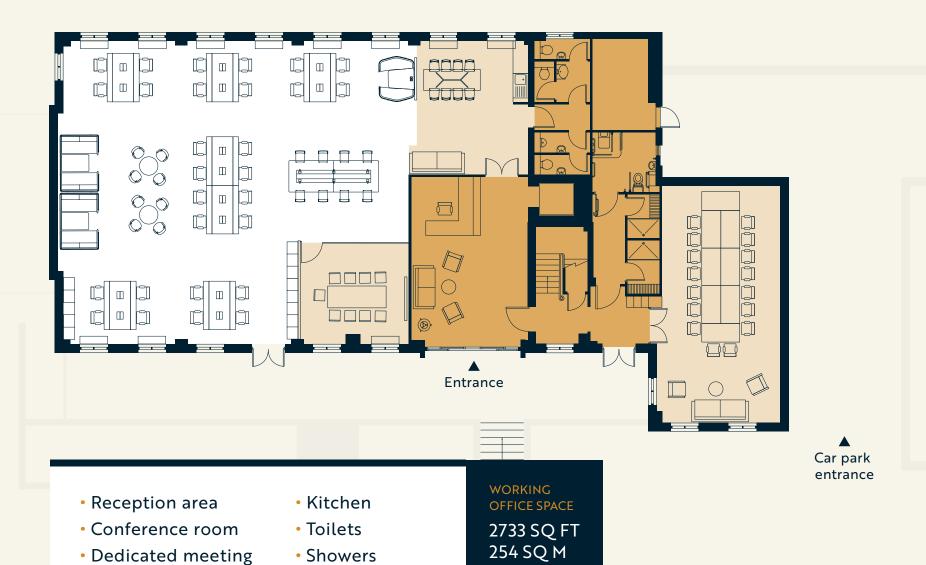

# **FIRST FLOOR**

N

- Dedicated meeting room
- Breakout point
- Ideas lounge

- 67 desks
- Kitchen
- Toilets
- Lift

WORKING OFFICE SPACE

4402 SQ FT 409 SQ M

CORE

Example office layout.

Available as CAT A or fully fitted.

# Office floor areas

| GROUND FLOOR | <b>OFFICE 1</b> 2,206 SQ FT 205 SQ M    | <b>OFFICE 2</b> 527 SQ FT 49 SQ M       | <b>OVERALL</b> 2,733 SQ FT 254 SQ M     |
|--------------|-----------------------------------------|-----------------------------------------|-----------------------------------------|
| FIRST FLOOR  | <b>OFFICE 1</b><br>2,454 SQ FT 228 SQ M | <b>OFFICE 2</b><br>1,948 SQ FT 181 SQ M | <b>OVERALL</b> 4,402 SQ FT 409 SQ M     |
| SECOND FLOOR | <b>OFFICE 1</b> 2,464 SQ FT 229 SQ M    | <b>OFFICE 2</b><br>1,937 SQ FT 180 SQ M | <b>OVERALL</b> 4,401 SQ FT 409 SQ M     |
| THIRD FLOOR  | <b>OFFICE 1</b><br>1,926 SQ FT 179 SQ M | <b>OFFICE 2</b><br>1,657 SQ FT 154 SQ M | <b>OVERALL</b> 3583 SQ FT 333 SQ M      |
|              |                                         |                                         | <b>TOTAL</b><br>15,119 SQ FT 1,405 SQ M |