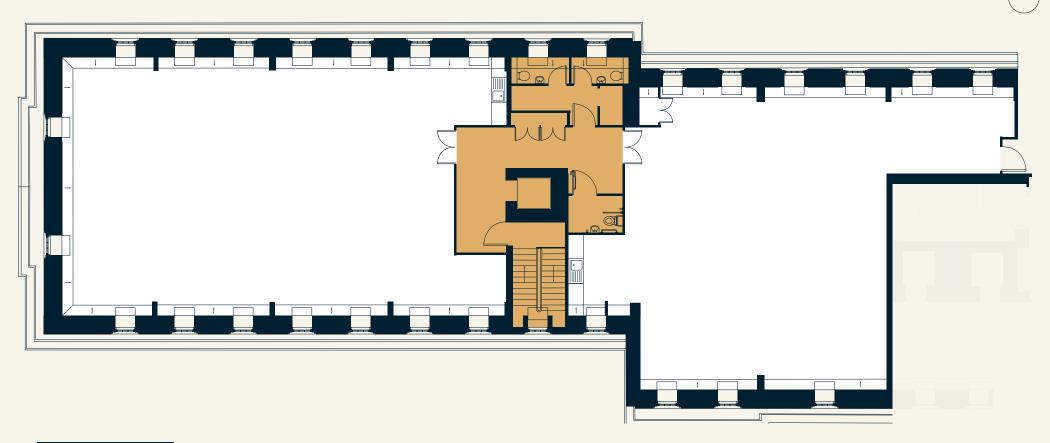

# Office floor areas

| GROUND FLOOR | <b>OFFICE 1</b> 2,206 SQ FT 205 SQ M    | <b>OFFICE 2</b> 527 SQ FT 49 SQ M       | <b>OVERALL</b> 2,733 SQ FT 254 SQ M     |
|--------------|-----------------------------------------|-----------------------------------------|-----------------------------------------|
| FIRST FLOOR  | <b>OFFICE 1</b><br>2,454 SQ FT 228 SQ M | <b>OFFICE 2</b><br>1,948 SQ FT 181 SQ M | <b>OVERALL</b> 4,402 SQ FT 409 SQ M     |
| SECOND FLOOR | <b>OFFICE 1</b> 2,464 SQ FT 229 SQ M    | <b>OFFICE 2</b><br>1,937 SQ FT 180 SQ M | <b>OVERALL</b> 4,401 SQ FT 409 SQ M     |
| THIRD FLOOR  | <b>OFFICE 1</b><br>1,926 SQ FT 179 SQ M | <b>OFFICE 2</b><br>1,657 SQ FT 154 SQ M | <b>OVERALL</b> 3583 SQ FT 333 SQ M      |
|              |                                         |                                         | <b>TOTAL</b><br>15,119 SQ FT 1,405 SQ M |