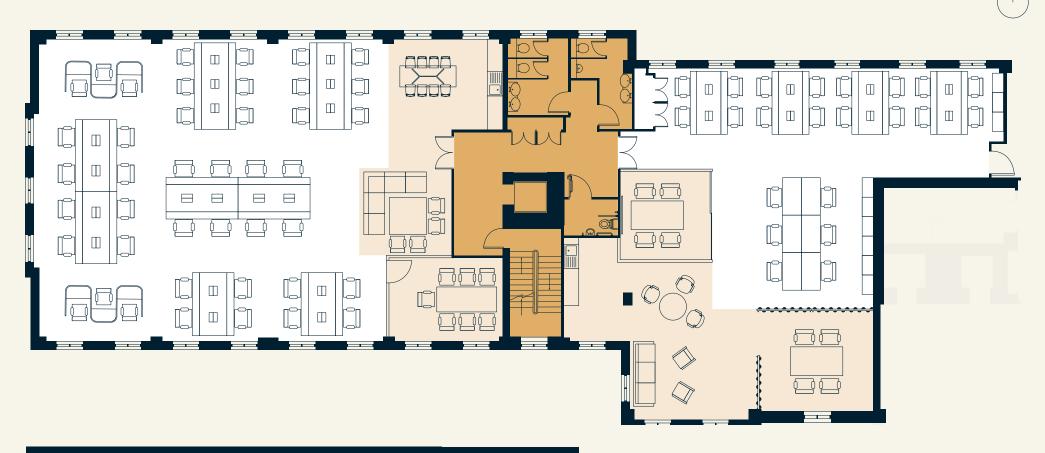

# **SECOND FLOOR**

N

- Dedicated meeting room
- Breakout point
- Ideas lounge

- 64 desks
- Kitchen
- Toilets
- Lift

WORKING OFFICE SPACE

4401 SQ FT 409 SQ M

CORE

Example office layout.

Available as CAT A or fully fitted.

N

Example office layout.

Available as CAT A or fully fitted.

# Office floor areas

| GROUND FLOOR | <b>OFFICE 1</b> 2,206 SQ FT 205 SQ M    | <b>OFFICE 2</b> 527 SQ FT 49 SQ M       | <b>OVERALL</b> 2,733 SQ FT 254 SQ M     |
|--------------|-----------------------------------------|-----------------------------------------|-----------------------------------------|
| FIRST FLOOR  | <b>OFFICE 1</b><br>2,454 SQ FT 228 SQ M | <b>OFFICE 2</b><br>1,948 SQ FT 181 SQ M | <b>OVERALL</b> 4,402 SQ FT 409 SQ M     |
| SECOND FLOOR | <b>OFFICE 1</b> 2,464 SQ FT 229 SQ M    | <b>OFFICE 2</b><br>1,937 SQ FT 180 SQ M | <b>OVERALL</b> 4,401 SQ FT 409 SQ M     |
| THIRD FLOOR  | <b>OFFICE 1</b><br>1,926 SQ FT 179 SQ M | <b>OFFICE 2</b><br>1,657 SQ FT 154 SQ M | <b>OVERALL</b> 3583 SQ FT 333 SQ M      |
|              |                                         |                                         | <b>TOTAL</b><br>15,119 SQ FT 1,405 SQ M |