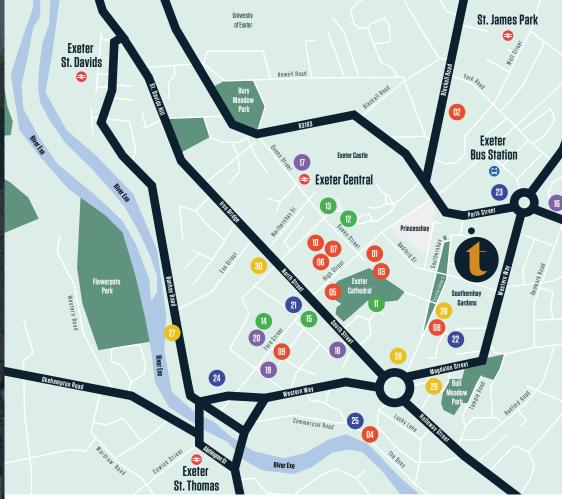

# Exeter Local Area The Terrace is located in the very heart of the Central Business District with a prominent frontage onto Dix's Field one of the premier addresses within Devon's County Town. Within a short walk of the property is the Princesshay Shopping Centre, The High Street, The Bus Station, Princesshay Carpark 1 & 2 and Exeter Central Railway Station. 12 Exeter Quayside

# **Bars & Restaurants**

- 01 Hub Box
- 02 Harry's Restaurant
- 03 Eat on the Green
- 04 On the Waterfront
- 05 The Ivy Exeter
- 06 Comptoir Libanais
- 07 Franco Manca
- 08 Southernhay House
- 09 The Fat Pig
- 10 The Terrace

### Culture

- 11 Exeter Cathedral
- 12 Exeter Cavern
- 13 Royal Albert Memorial Museum
- 14 St. Nicholas Priory
- 15 Exeter Corn Exchange

# Coffee

- 16 EXE Coffee Roasters
- 17 Exploding Bakery
- 18 Grow Coffee House
- 19 Crankhouse Coffee Roasters
- 20 Sacred Grounds

### **Fitness**

- 21 Pure Gym
- 22 Anytime Fitness
- 23 St Sidwell's Point Leisure Centre
- 24 Fitness First
- 25 Performance Training

# Hotels

- 26 Souhernhay Hotel
- 27 Headweir Mill House
- 28 Mercure Exeter Southgate
- 29 Hotel du Vin
- 30 City Gate

02 The Ivy

03 John Lewis

**04** Exeter Cathedral

05 Cathedral Green

06 Gandy Street