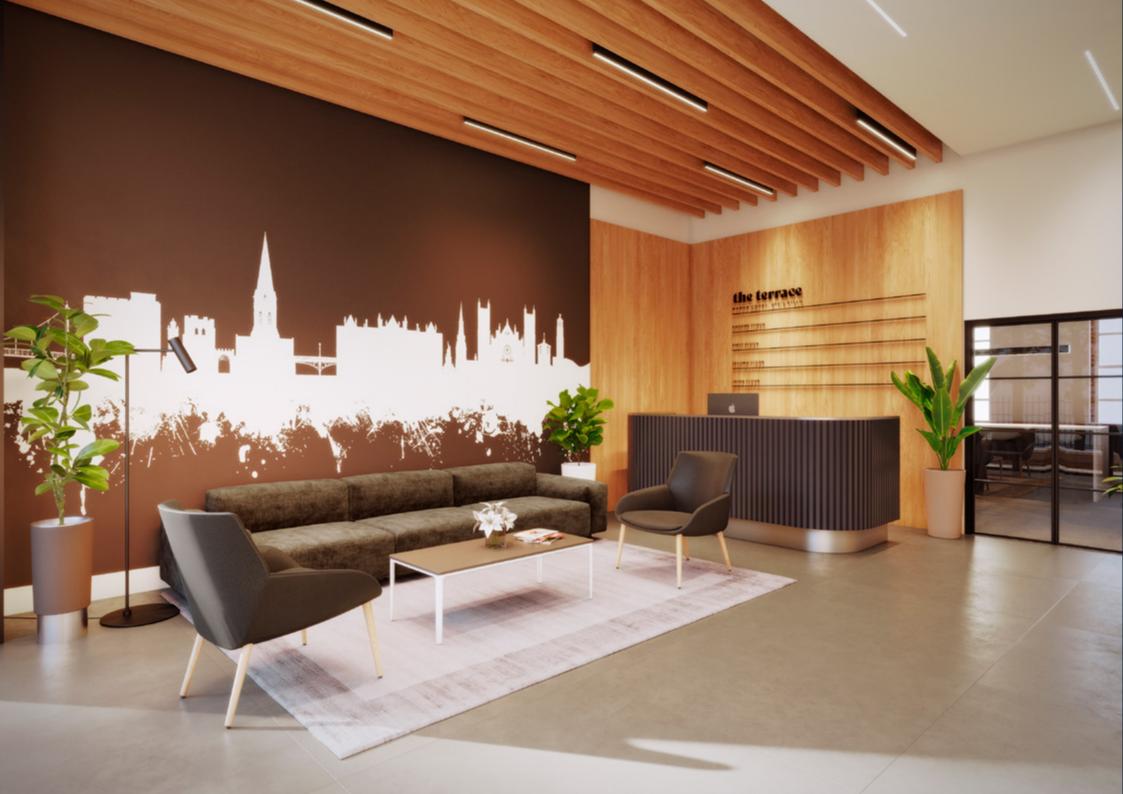

# AN EXEMPLARY WORKSPACE

The Terrace has been refurbished to provide contemporary, flexible space to suit businesses of all sizes. Exposed services, raised floors and plenty of natural daylight are some of the many benefits to this new workspace as well as far reaching views of Exeter and the surrounding Devonshire countryside.