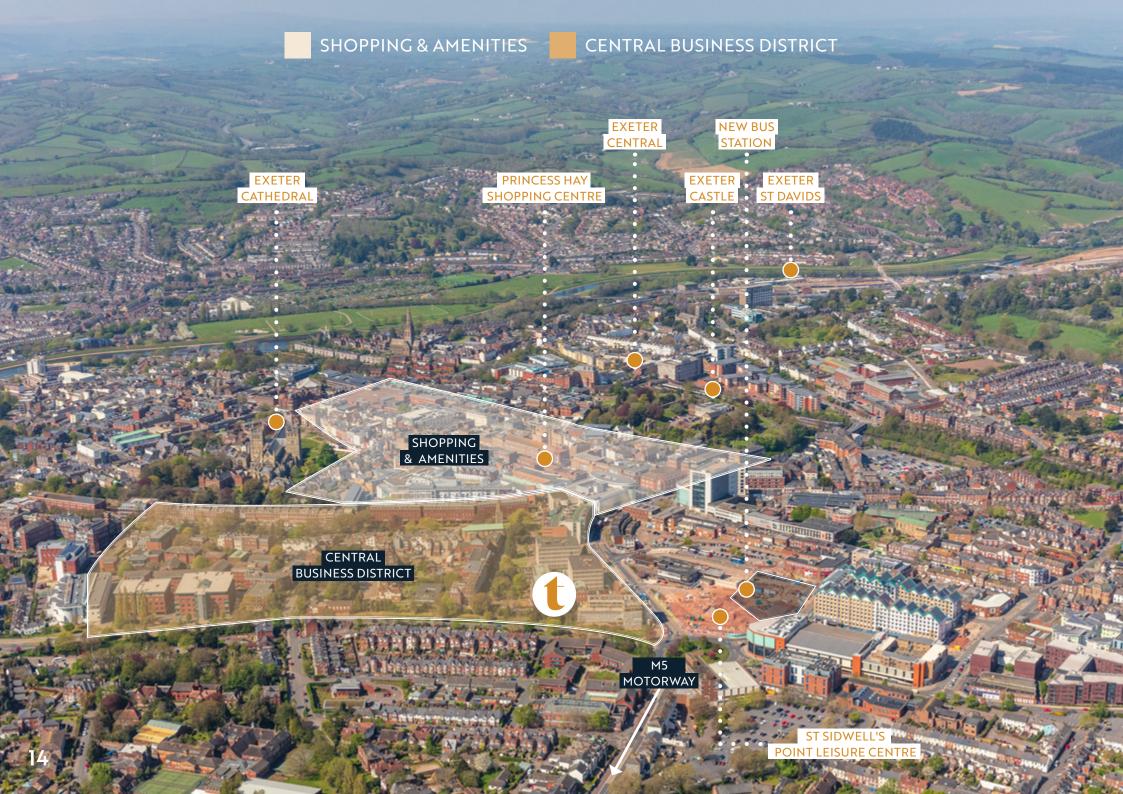

# Exeter Local Area The Terrace is located in the very heart of the Central Business District with a prominent frontage onto Dix's Field one of the premier addresses within Devon's County Town. Within a short walk of the property is the Princesshay Shopping Centre, The High Street, The Bus Station, Princesshay Carpark 1 & 2 and Exeter Central Railway Station. 12 Exeter Quayside