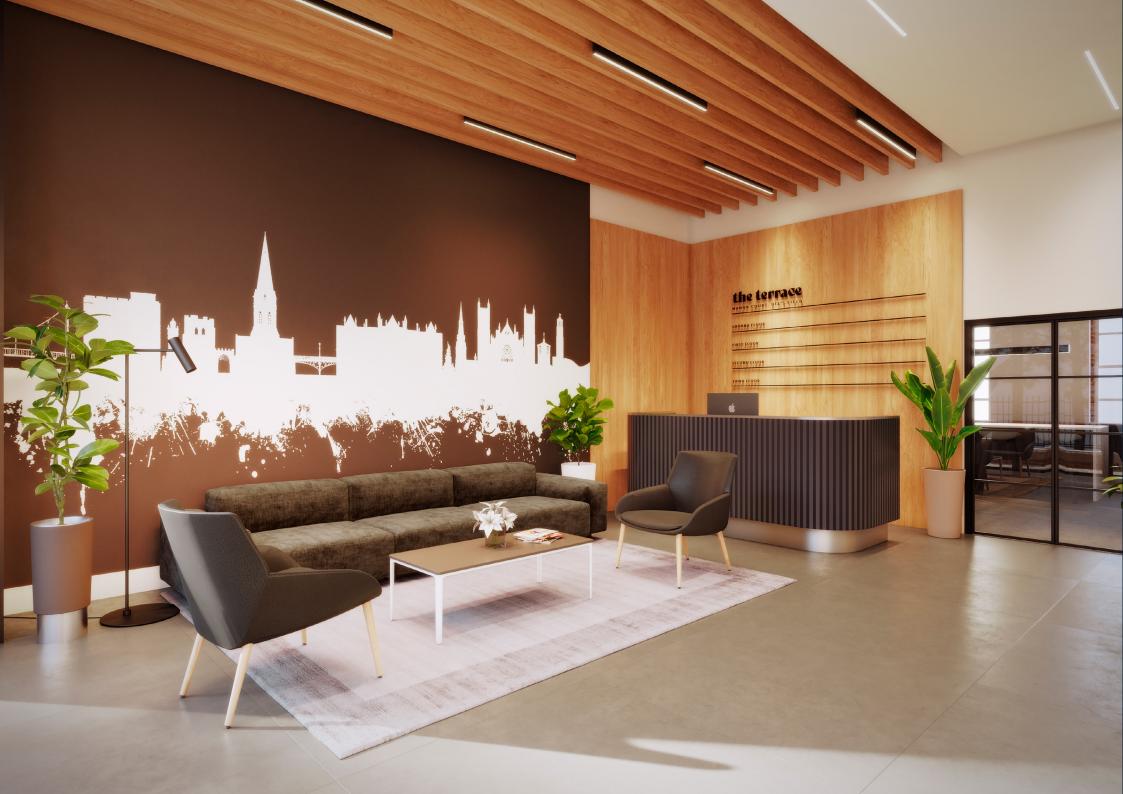

# AN EXEMPLARY WORKSPACE

The Terrace has been refurbished to provide contemporary, flexible space to suit businesses of all sizes. Exposed services, raised floors and plenty of natural daylight are some of the many benefits to this new workspace as well as far reaching views of Exeter and the surrounding Devonshire countryside.