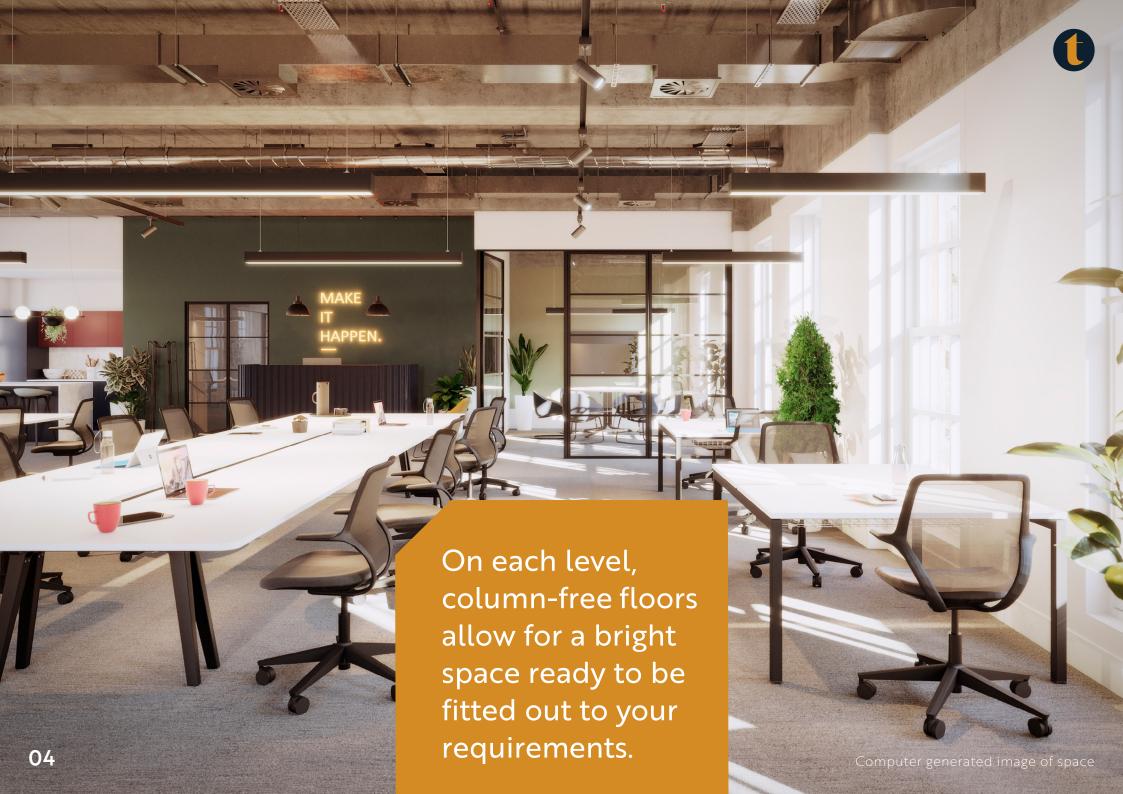

# AN EXEMPLARY WORKSPACE

The Terrace has been refurbished to provide contemporary, flexible space to suit businesses of all sizes. Exposed services, raised floors and plenty of natural daylight are some of the many benefits to this new workspace as well as far reaching views of Exeter and the surrounding Devonshire countryside.

New Daiken VRV Air Conditioning

Kitchen facilities

LED Lighting

On-site Renewable Energy (PV Panels)

Passenger Lift

New Front Reception

Shower Facilities

**Exposed Services** 