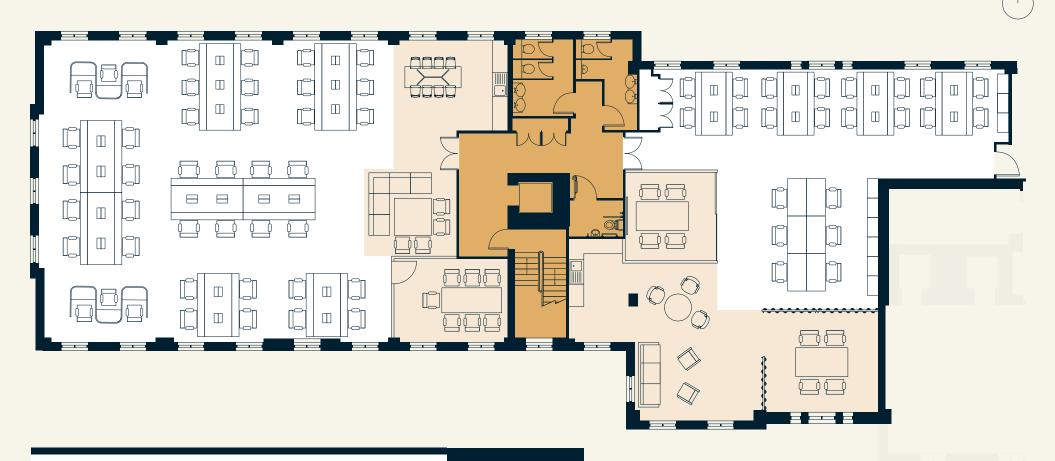

# **FIRST FLOOR**

N

- Dedicated meeting room
- Breakout point
- Ideas lounge

- 67 desks
- Kitchen
- Toilets
- Lift

WORKING OFFICE SPACE

4402 SQ FT 409 SQ M

CORE

Example office layout.

Available as CAT A or fully fitted.