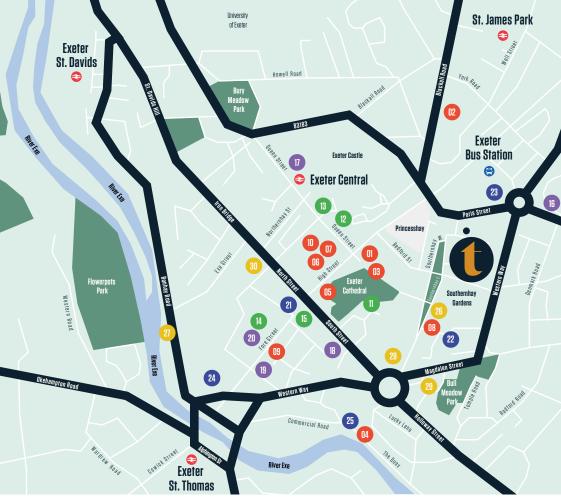

### **Bars & Restaurants**

- 01 Hub Box
- 02 Harry's Restaurant
- 03 Eat on the Green
- 04 On the Waterfront
- 05 The Ivy Exeter
- 06 Comptoir Libanais
- 07 Franco Manca
- 08 Southernhay House
- 09 The Fat Pig
- 10 The Terrace

### Culture

- 11 Exeter Cathedral
- 12 Exeter Cavern
- 13 Royal Albert Memorial Museum
- 14 St. Nicholas Priory
- 15 Exeter Corn Exchange

### Coffee

- 16 EXE Coffee Roasters
- 17 Exploding Bakery
- 18 Grow Coffee House
- 19 Crankhouse Coffee Roasters
- 20 Sacred Grounds

## Fitness

- 21 Pure Gym
- 22 Anytime Fitness
- 23 St Sidwell's Point Leisure Centre
- 24 Fitness First
- 25 Performance Training

## Hotels

- 26 Souhernhay Hotel
- 27 Headweir Mill House
- 28 Mercure Exeter Southgate
- 29 Hotel du Vin
- 30 City Gate

02 The Ivy

03 John Lewis

04 Exeter Cathedral

05 Cathedral Green

06 Gandy Street

With it's magnificent Cathedral, beautiful Quayside, diverse mix of eateries and a great mix of independent shops and boutiques Exeter has it all.