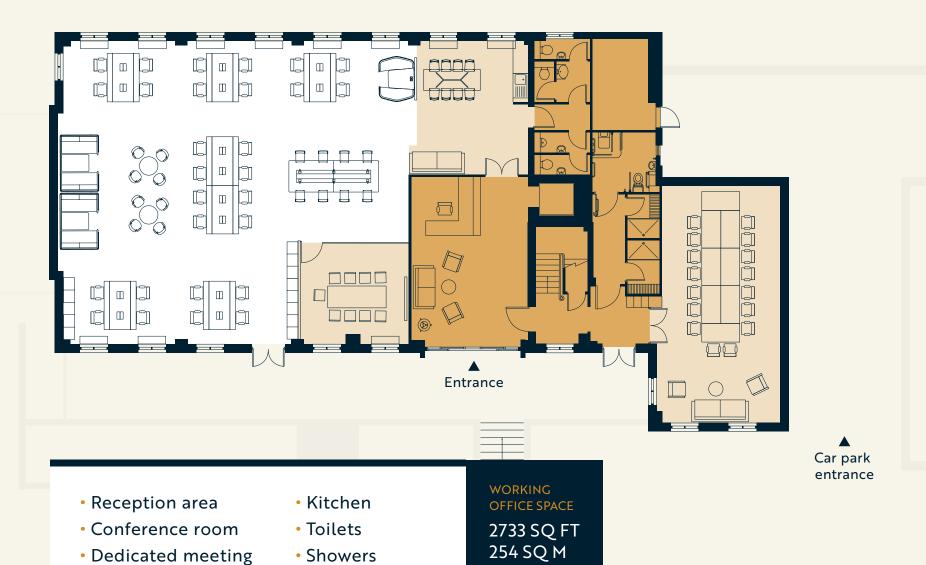

ed and fitted out space via an inclusive lease

# CORE

### LONG TERM SPACE.

Choose from different areas on one of the floors. Floor plates from 254 sqm (2,734sqft) to 408 sqm (4,392sqft) and individual office suites from as little as 49 sqm (527sqft) to 205 sqm (2,206sqft).

# **FLEX**

### LET-READY OFFICE SPACE, ANYTIME.

Lease space from as little as 49 sqm (527sqft), 16 desks, ready-to-go, fully furnished, whenever you need to. With easy-in, easy-out terms.

# PARKING AND TRANSPORT



Cycle Storage available

🚍 竁 Excellent location for both bus and railway links







## A FLEXIBLE FUTURE

With all of our buildings operated and managed by Acorn and HTC as a long term partner, we offer a different and highly flexible approach to leasing.



# **GROUND FLOOR**

room

• 36 desks



N



Lift

OFFICE

CORE

MEETING

Example office layout.

Available as CAT A or fully fitted.

07

# **FIRST FLOOR**



N



- Dedicated meeting room
- Breakout point
- Ideas lounge

- 67 desks
- Kitchen
- Toilets
- Lift

WORKING OFFICE SPACE

4402 SQ FT 409 SQ M





CORE

Example office layout.

Available as CAT A or fully fitted.

# **SECOND FLOOR**



N



- Dedicated meeting room
- Breakout point
- Ideas lounge

- 64 desks
- Kitchen
- Toilets
- Lift

WORKING OFFICE SPACE

4401 SQ FT 409 SQ M





CORE

Example office layout.

Available as CAT A or fully fitted.



N





Example office layout.

Available as CAT A or fully fitted.





### **Bars & Restaurants**

- 01 Hub Box
- 02 Harry's Restaurant
- 03 Eat on the Green
- 04 On the Waterfront
- 05 The Ivy Exeter
- 06 Comptoir Libanais
-