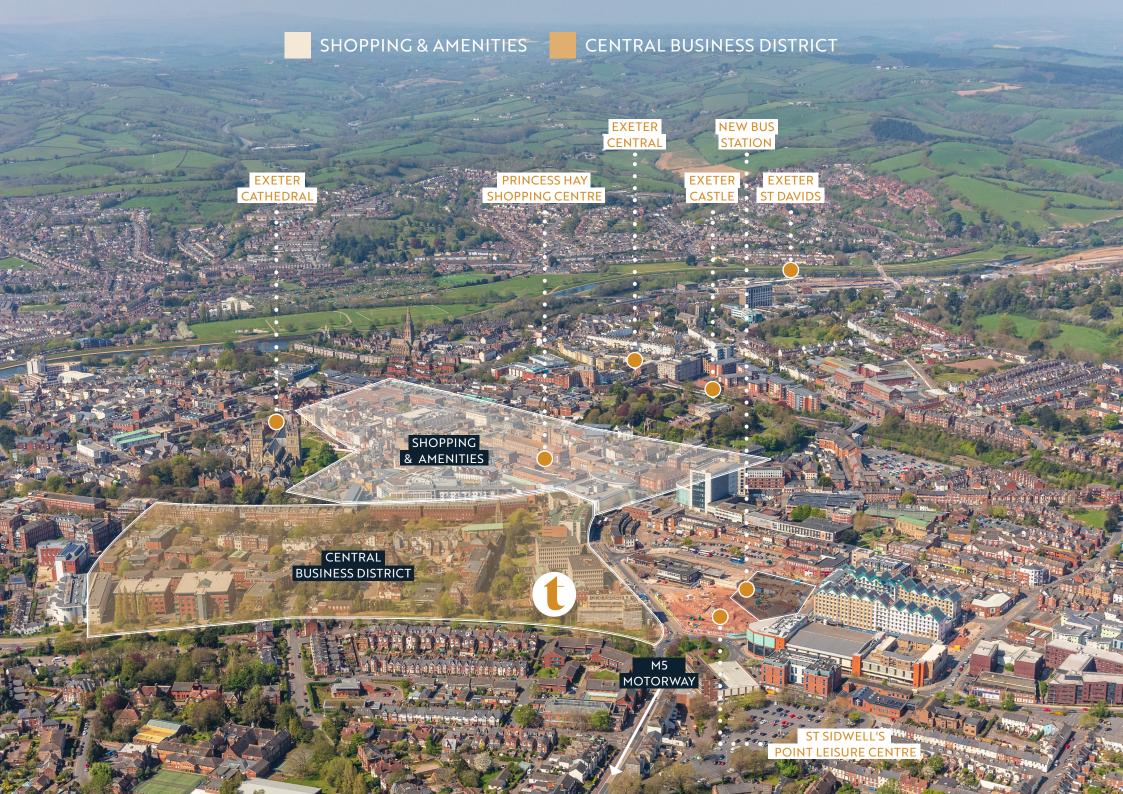

# IMPRESSIVE LANDMARK OFFICE BUILDING LOCATED IN THE CENTRE OF EXETER.

The Terrace, Manor Court comprises a refurbished office building arranged over ground and 3 upper floors, with parking spaces for 40 cars. The property benefits from easy access to city centre shopping and leisure amenities, plus transport links including the M5, Exeter Central rail station and the city's new bus station.

## Hotels

- 26 Souhernhay Hotel
- 27 Headweir Mill House
- 28 Mercure Exeter Southgate
- 29 Hotel du Vin
- 30 City Gate

02 The Ivy

03 John Lewis

04 Exeter Cathedral

05 Cathedral Green

06 Gandy Street

With it's magnificent Cathedral, beautiful Quayside, diverse mix of eateries and a great mix of independent shops and boutiques Exeter has it all.