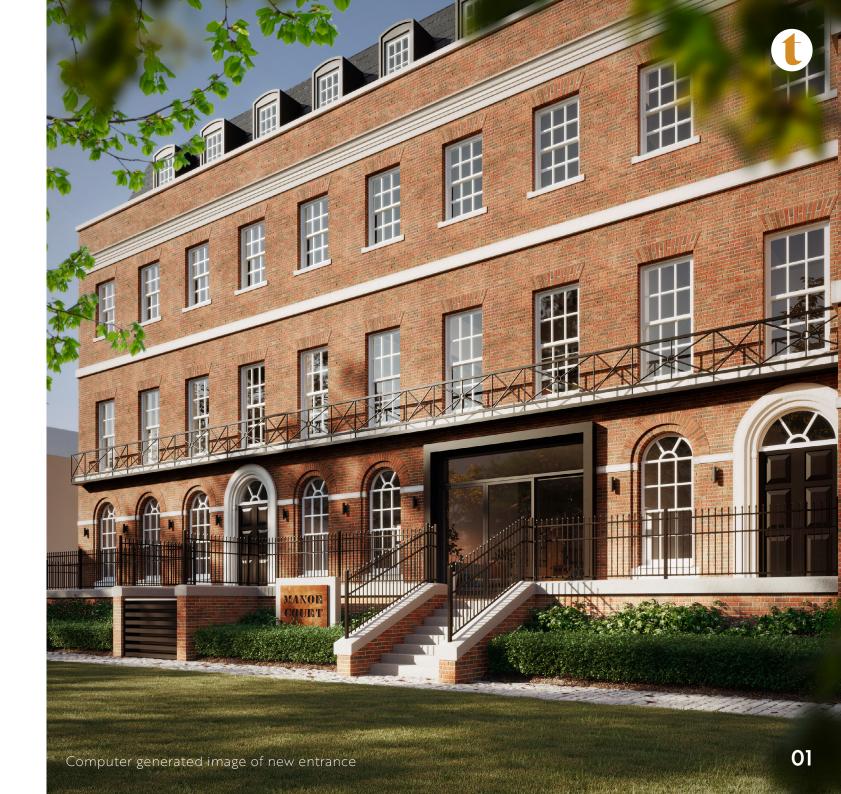

# the terrace MANOR COURT, DIX'S FIELD

THE BEST OFFICES WITHIN THE HEART OF EXETER'S CENTRAL BUSINESS DISTRICT

15,600 SQ FT

# IMPRESSIVE LANDMARK OFFICE BUILDING LOCATED IN THE CENTRE OF EXETER.

The Terrace, Manor Court comprises a refurbished office building arranged over ground and 3 upper floors, with parking spaces for 40 cars. The property benefits from easy access to city centre shopping and leisure amenities, plus transport links including the M5, Exeter Central rail station and the city's new bus station.