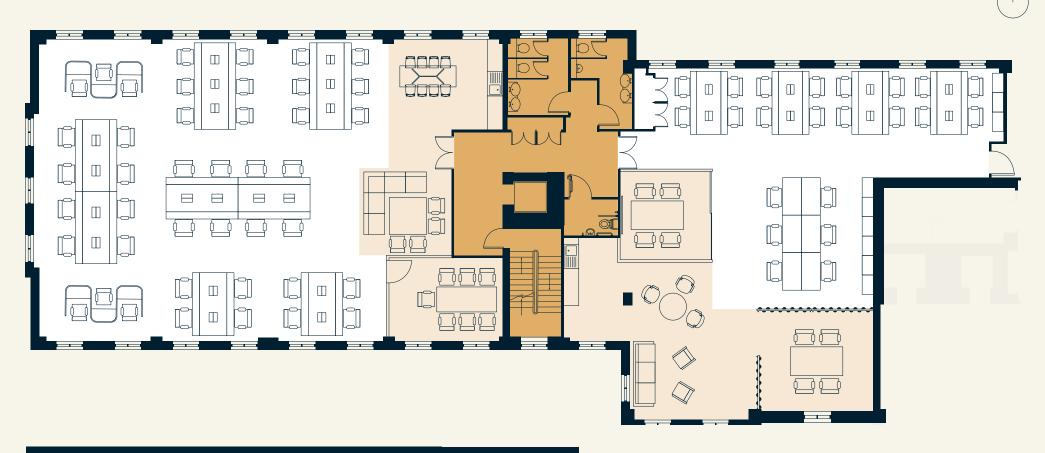

# **SECOND FLOOR**

N

- Dedicated meeting room
- Breakout point
- Ideas lounge

- 64 desks
- Kitchen
- Toilets
- Lift

WORKING OFFICE SPACE

4401 SQ FT 409 SQ M

CORE

Example office layout.

Available as CAT A or fully fitted.

N

Example office layout.

Available as CAT A or fully fitted.