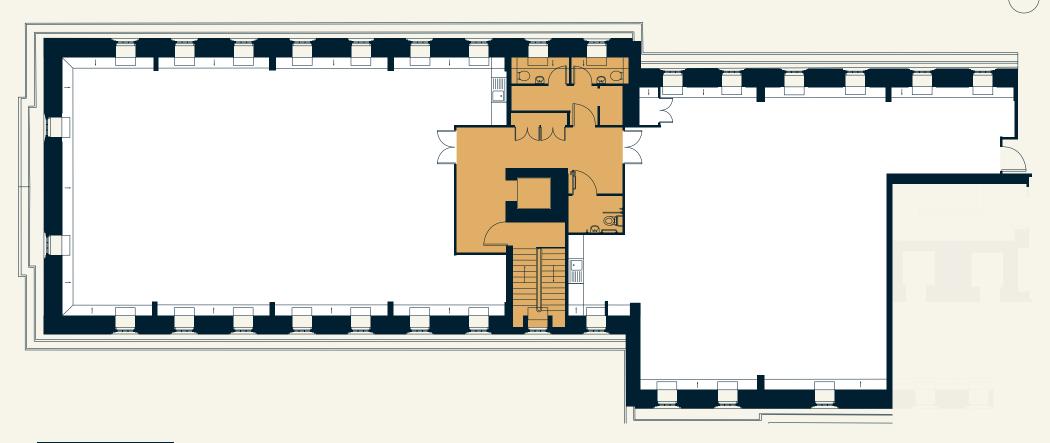

# **SECOND FLOOR**

N

- Dedicated meeting room
- Breakout point
- Ideas lounge

- 64 desks
- Kitchen
- Toilets
- Lift

WORKING OFFICE SPACE

4401 SQ FT 409 SQ M

CORE

Example office layout.

Available as CAT A or fully fitted.

N

Example office layout.

Available as CAT A or fully fitted.