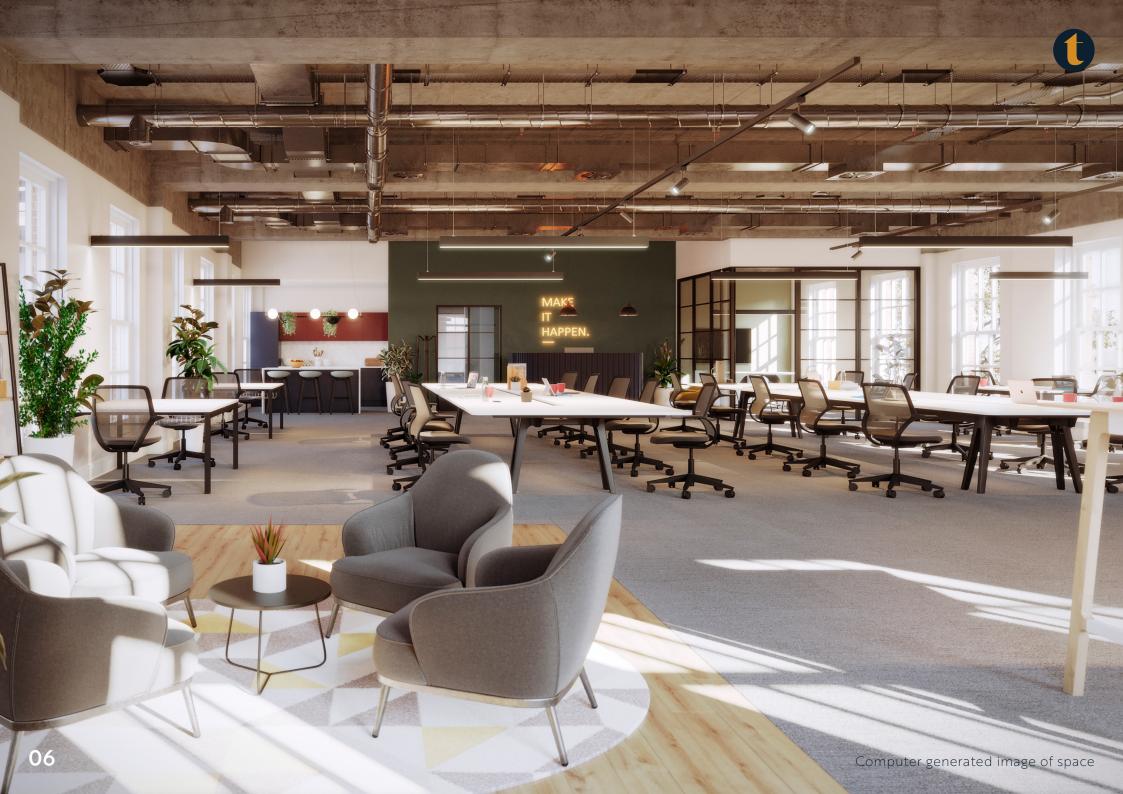

# AN EXEMPLARY WORKSPACE

The Terrace has been refurbished to provide contemporary, flexible space to suit businesses of all sizes. Exposed services, raised floors and plenty of natural daylight are some of the many benefits to this new workspace as well as far reaching views of Exeter and the surrounding Devonshire countryside.

Example office layout.

Available as CAT A or fully fitted.

07