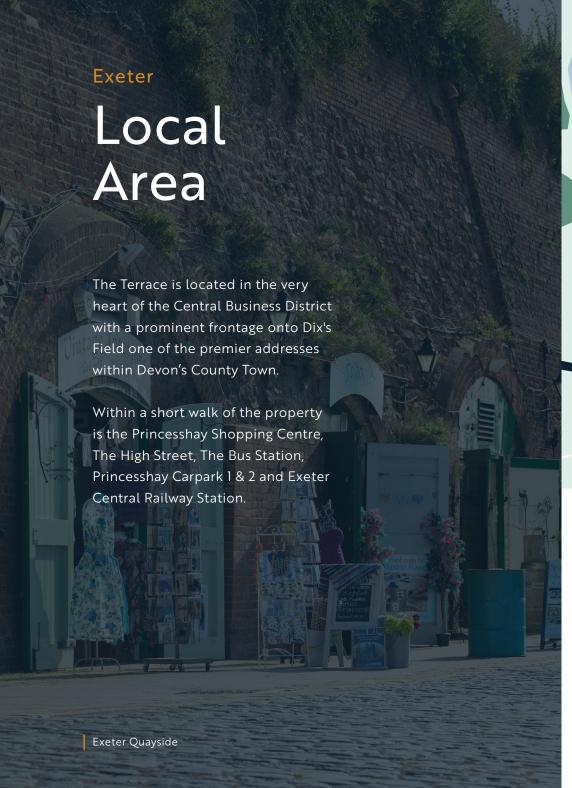

# IMPRESSIVE LANDMARK OFFICE BUILDING LOCATED IN THE CENTRE OF EXETER.

The Terrace, Manor Court comprises a refurbished office building arranged over ground and 3 upper floors, with parking spaces for 40 cars. The property benefits from easy access to city centre shopping and leisure amenities, plus transport links including the M5, Exeter Central rail station and the city's new bus station.

## Hotels

- 26 Souhernhay Hotel
- 27 Headweir Mill House
- 28 Mercure Exeter Southgate
- 29 Hotel du Vin
- 30 City Gate

02 The Ivy

03 John Lewis

04 Exeter Cathedral

05 Cathedral Green

06 Gandy Street

With it's magnificent Cathedral, beautiful Quayside, diverse mix of eateries and a great mix of independent shops and boutiques Exeter has it all.