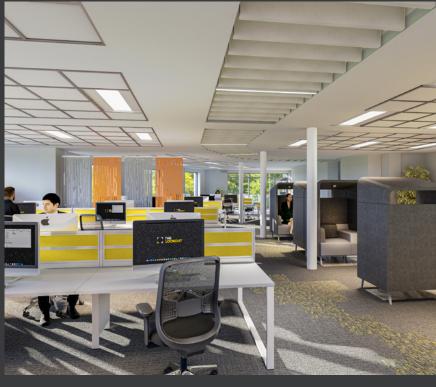

## **SPECIFICATION**

The Lookout will be a highly efficient building benefitting from the following features:

- Target EPC A rating
- Naturally ventilated
- Option of air conditioning
- Option of solar PV
- Shower room
- Movement sensitive LED lighting
- Fully DDA compliant
- Cycle shelter