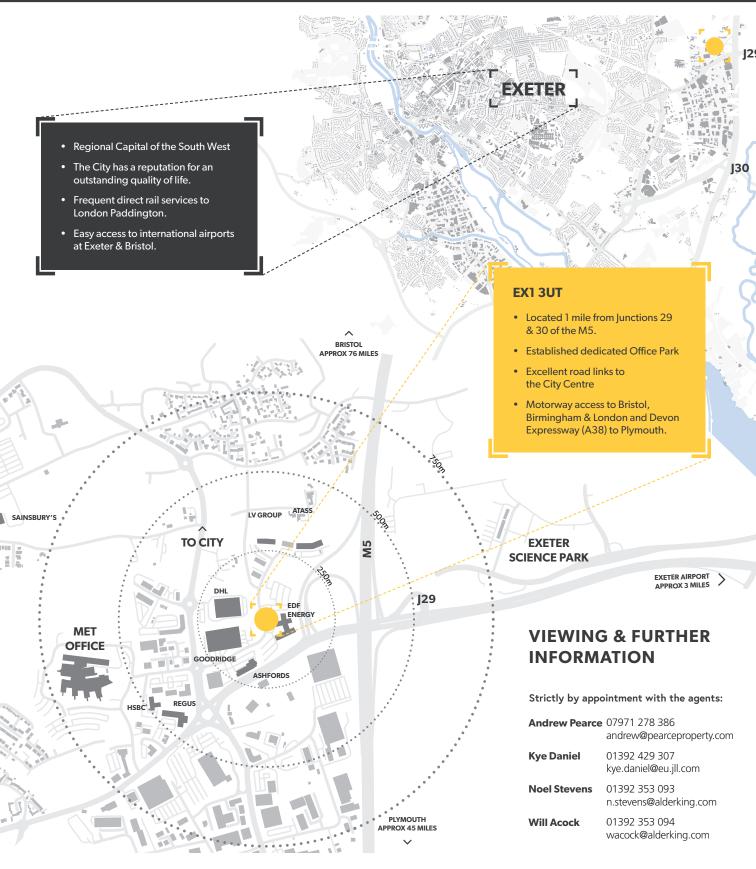

**EX13UT** 

## THE BUSINESS PARK

Exeter Business Park is the City's acknowledged prime Business Park comprising a landscaped environment of over 80 acres where leading organisations like the Met Office and EDF Energy choose to be. Its importance as a business location is firmly established thanks to its superb elevated position, excellent visibility and support facilities.

#### **Attracting Big Names:**

- Met Office
- LV Group
- EDF Energy
- ATASS
- HSBC
- Regus
- DHI
- Goodridge

The park also includes a number of on-site facilities for occupiers including; hotel, public house, crèche, dental surgery, serviced office, self storage and ATM banking. Nearby facilities also include Sainsbury's.