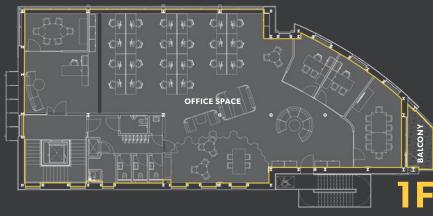

**1**F

| Office Space | 308.1 | 3,316.4 |
|--------------|-------|---------|
| Balcony      | 8.6   | 92      |
| Total        | 316.7 | 3,408.4 |

Area m² Area ft²

There are 21 allocated car parking spaces.