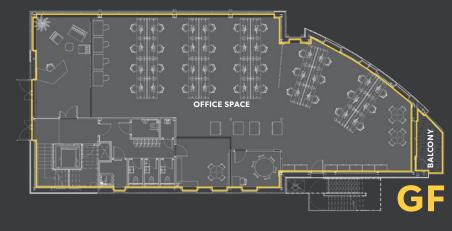

#### VAT

VAT will be payable on any rent or the purchase price.

The approximate net internal floor areas are:

GF

| Office Space | 309.7 | 3,333.6 |
|--------------|-------|---------|
| Balcony      | 8.6   | 92      |
| Total        | 318.3 | 3,425.6 |