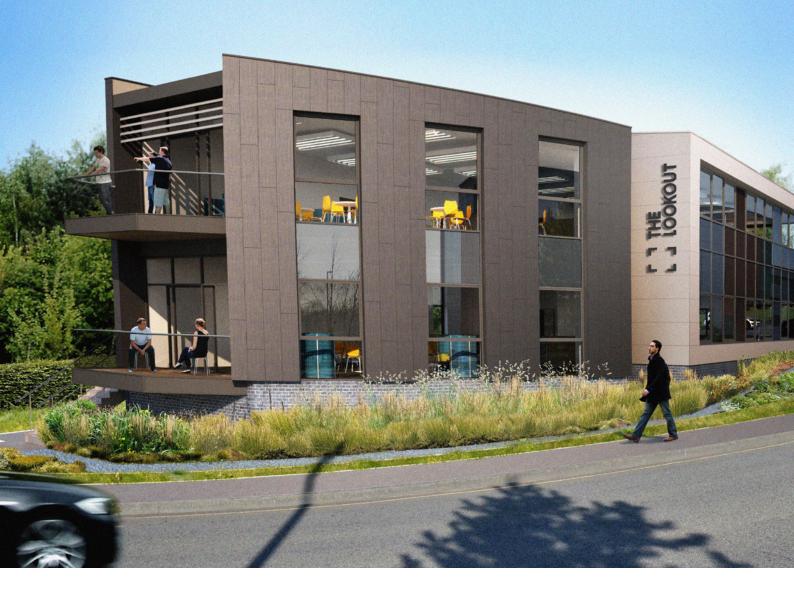

# T THE L J LOOKOUT

# THE LOOKOUT

The Lookout occupies a prominent position opposite Gadeon House (EDF Energy) with outstanding views south and east of Exeter down the Exe Valley and towards Haldon Hill.

The Lookout will be a two storey building of contemporary style incorporating 21 on site car spaces. The ground floor will access into a balcony decking area providing a place for amenity and functions.

## **SPECIFICATION**

The Lookout will be a highly efficient building benefitting from the following features:

- Target EPC A rating
- Naturally ventilated
- Option of air conditioning
- Option of solar PV
- Shower room
- Movement sensitive LED lighting
- Fully DDA compliant
- Cycle shelter