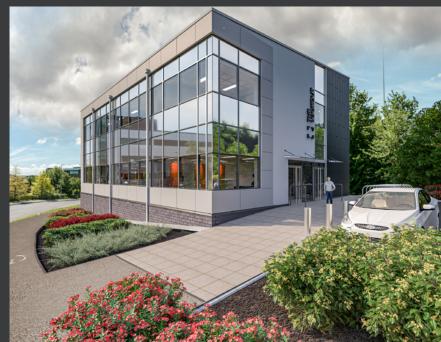

# TO LET OR TO BUY

BESPOKE PROMINENT OFFICE
6,834 SQ.FT. (635 SQ.M.) WITH 21 CAR SPACES

# THE LOOKOUT

The Lookout occupies a prominent position opposite Gadeon House (EDF Energy) with outstanding views south and east of Exeter down the Exe Valley and towards Haldon Hill.

The Lookout will be a two storey building of contemporary style incorporating 21 on site car spaces. The ground floor will access into a balcony decking area providing a place for amenity and functions.