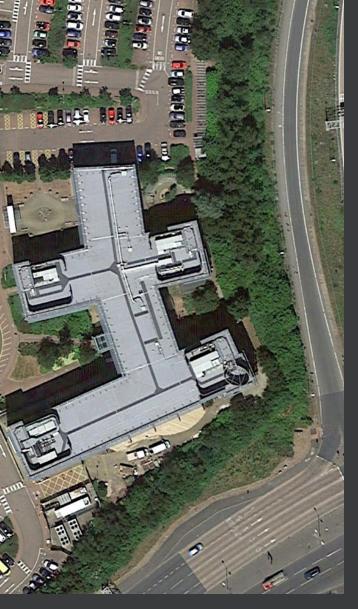

# THE LOOKOUT

The Lookout occupies a prominent position opposite Gadeon House (EDF Energy) with outstanding views south and east of Exeter down the Exe Valley and towards Haldon Hill.

The Lookout will be a two storey building of contemporary style incorporating 21 on site car spaces. The ground floor will access into a balcony decking area providing a place for amenity and functions.