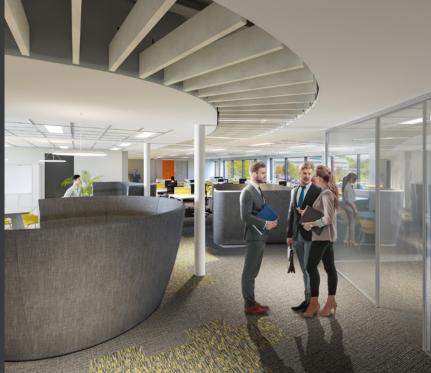

## **SPECIFICATION**

The Lookout will be a highly efficient building benefitting from the following features:

- Target EPC A rating
- Naturally ventilated
- Option of air conditioning
- Option of solar PV
- Shower room
- Movement sensitive LED lighting
- Fully DDA compliant
- Cycle shelter