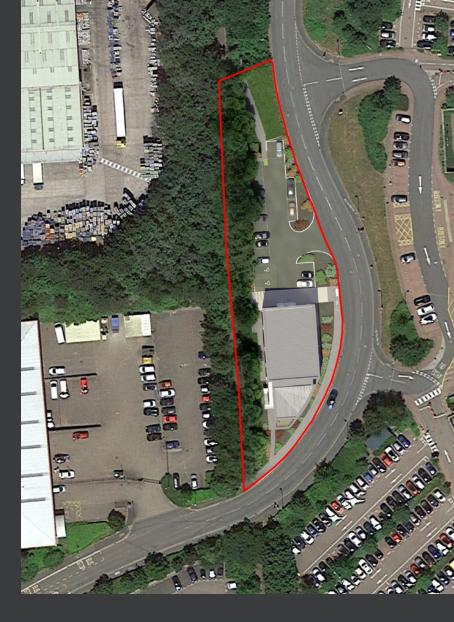

## THE BUSINESS PARK

Exeter Business Park is the City's acknowledged prime Business Park comprising a landscaped environment of over 80 acres where leading organisations like the Met Office and EDF Energy choose to be. Its importance as a business location is firmly established thanks to its superb elevated position, excellent visibility and support facilities.

# THE LOOKOUT

The Lookout occupies a prominent position opposite Gadeon House (EDF Energy) with outstanding views south and east of Exeter down the Exe Valley and towards Haldon Hill.

The Lookout will be a two storey building of contemporary style incorporating 21 on site car spaces. The ground floor will access into a balcony decking area providing a place for amenity and functions.