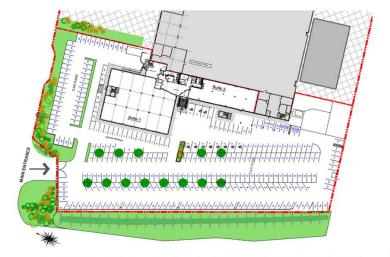

Osprey House Sowton, Exeter EX2 7WN

| Occupier                 | Location      | Refurbished |              | D. Him Communication |
|--------------------------|---------------|-------------|--------------|----------------------|
|                          |               | Let         | Available    | Parking Spaces       |
| Devon Doctors            | Ground Floor  | Let         |              |                      |
|                          | North Suite 1 |             |              |                      |
| Devon Doctors            | Ground Floor  | Let         |              |                      |
|                          | Suite 2       |             |              |                      |
| RD&E                     | First Floor   | Let         |              |                      |
|                          | North Suite 1 |             |              |                      |
| Vacant                   | First Floor   |             | 7,159 sq ft  | 41                   |
|                          | South Suite 2 |             |              |                      |
| WPD                      | First Floor   | Let         |              |                      |
|                          | East Suite 3  |             |              |                      |
| WPD                      | Second Floor  | Let         |              |                      |
|                          | East Suite 1  |             |              |                      |
| Vacant                   | Second Floor  |             | 3,744 sq ft  | 19                   |
|                          | North Suite 2 |             |              |                      |
| RD&E<br>(Until May 2022) | Second Floor  |             | 5,371 sq ft  | 35                   |
|                          | North Suite 3 |             |              |                      |
| Vacant                   | Second Floor  |             | 8,322 sq ft  | 40                   |
|                          | South Suite 4 |             |              |                      |
|                          |               |             |              |                      |
| TOTALS                   |               |             | 24,596 sq ft | 135                  |
|                          |               |             |              |                      |