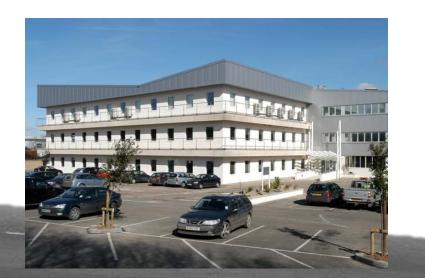

Osprey House Sowton, Exeter EX2 7WN

| Occupier                 | Location      | Refurbished |              | D. Him Communication |
|--------------------------|---------------|-------------|--------------|----------------------|
|                          |               | Let         | Available    | Parking Spaces       |
| Devon Doctors            | Ground Floor  | Let         |              |                      |
|                          | North Suite 1 |             |              |                      |
| Devon Doctors            | Ground Floor  | Let         |              |                      |
|                          | Suite 2       |             |              |                      |
| RD&E                     | First Floor   | Let         |              |                      |
|                          | North Suite 1 |             |              |                      |
| Vacant                   | First Floor   |             | 7,159 sq ft  | 41                   |
|                          | South Suite 2 |             |              |                      |
| WPD                      | First Floor   | Let         |              |                      |
|                          | East Suite 3  |             |              |                      |
| WPD                      | Second Floor  | Let         |              |                      |
|                          | East Suite 1  |             |              |                      |
| Vacant                   | Second Floor  |             | 3,744 sq ft  | 19                   |
|                          | North Suite 2 |             |              |                      |
| RD&E<br>(Until May 2022) | Second Floor  |             | 5,371 sq ft  | 35                   |
|                          | North Suite 3 |             |              |                      |
| Vacant                   | Second Floor  |             | 8,322 sq ft  | 40                   |
|                          | South Suite 4 |             |              |                      |
|                          |               |             |              |                      |
| TOTALS                   |               |             | 24,596 sq ft | 135                  |
|                          |               |             |              |                      |