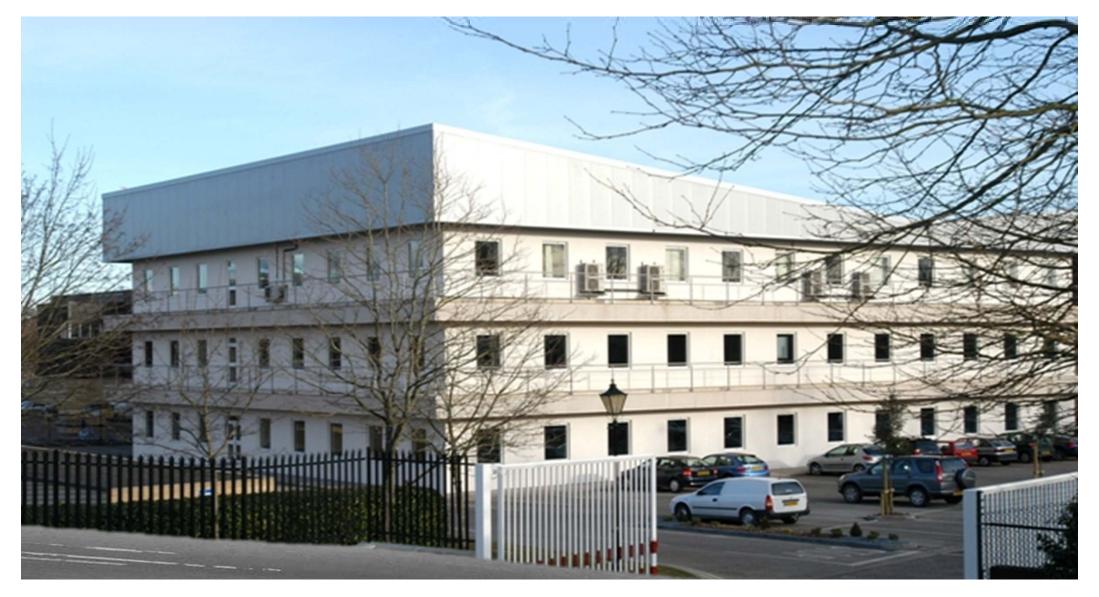

Osprey House Sowton, Exeter EX2 7WN

| Occupier                 | Location      | Refurbished |              | D. Him Communication |
|--------------------------|---------------|-------------|--------------|----------------------|
|                          |               | Let         | Available    | Parking Spaces       |
| Devon Doctors            | Ground Floor  | Let         |              |                      |
|                          | North Suite 1 |             |              |                      |
| Devon Doctors            | Ground Floor  | Let         |              |                      |
|                          | Suite 2       |             |              |                      |
| RD&E                     | First Floor   | Let         |              |                      |
|                          | North Suite 1 |             |              |                      |
| Vacant                   | First Floor   |             | 7,159 sq ft  | 41                   |
|                          | South Suite 2 |             |              |                      |
| WPD                      | First Floor   | Let         |              |                      |
|                          | East Suite 3  |             |              |                      |
| WPD                      | Second Floor  | Let         |              |                      |
|                          | East Suite 1  |             |              |                      |
| Vacant                   | Second Floor  |             | 3,744 sq ft  | 19                   |
|                          | North Suite 2 |             |              |                      |
| RD&E<br>(Until May 2022) | Second Floor  |             | 5,371 sq ft  | 35                   |
|                          | North Suite 3 |             |              |                      |
| Vacant                   | Second Floor  |             | 8,322 sq ft  | 40                   |
|                          | South Suite 4 |             |              |                      |
|                          |               |             |              |                      |
| TOTALS                   |               |             | 24,596 sq ft | 135                  |
|                          |               |             |              |                      |