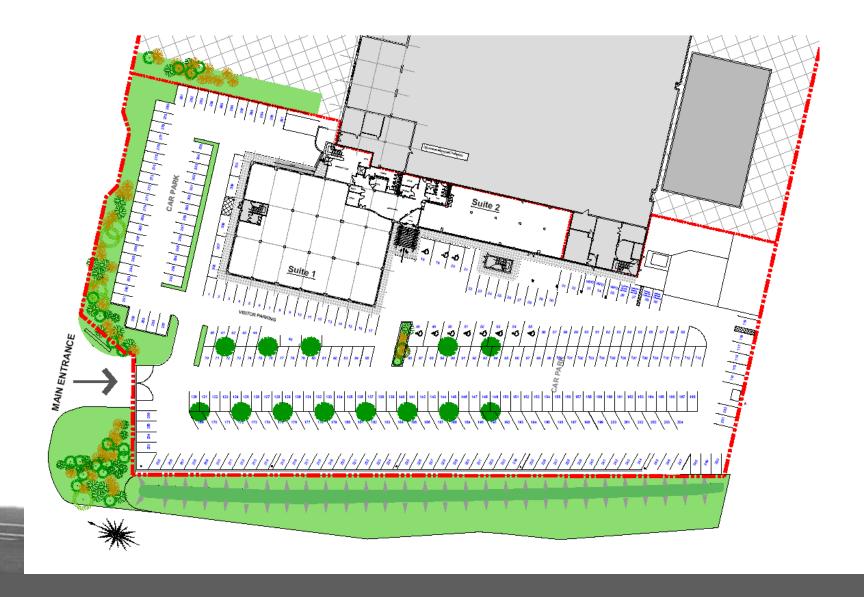

Osprey House Sowton, Exeter EX2 7WN

| Occupier                 | Location      | Refurbished |              | D. Him Communication |
|--------------------------|---------------|-------------|--------------|----------------------|
|                          |               | Let         | Available    | Parking Spaces       |
| Devon Doctors            | Ground Floor  | Let         |              |                      |
|                          | North Suite 1 |             |              |                      |
| Devon Doctors            | Ground Floor  | Let         |              |                      |
|                          | Suite 2       |             |              |                      |
| RD&E                     | First Floor   | Let         |              |                      |
|                          | North Suite 1 |             |              |                      |
| Vacant                   | First Floor   |             | 7,159 sq ft  | 41                   |
|                          | South Suite 2 |             |              |                      |
| WPD                      | First Floor   | Let         |              |                      |
|                          | East Suite 3  |             |              |                      |
| WPD                      | Second Floor  | Let         |              |                      |
|                          | East Suite 1  |             |              |                      |
| Vacant                   | Second Floor  |             | 3,744 sq ft  | 19                   |
|                          | North Suite 2 |             |              |                      |
| RD&E<br>(Until May 2022) | Second Floor  |             | 5,371 sq ft  | 35                   |
|                          | North Suite 3 |             |              |                      |
| Vacant                   | Second Floor  |             | 8,322 sq ft  | 40                   |
|                          | South Suite 4 |             |              |                      |
|                          |               |             |              |                      |
| TOTALS                   |               |             | 24,596 sq ft | 135                  |
|                          |               |             |              |                      |