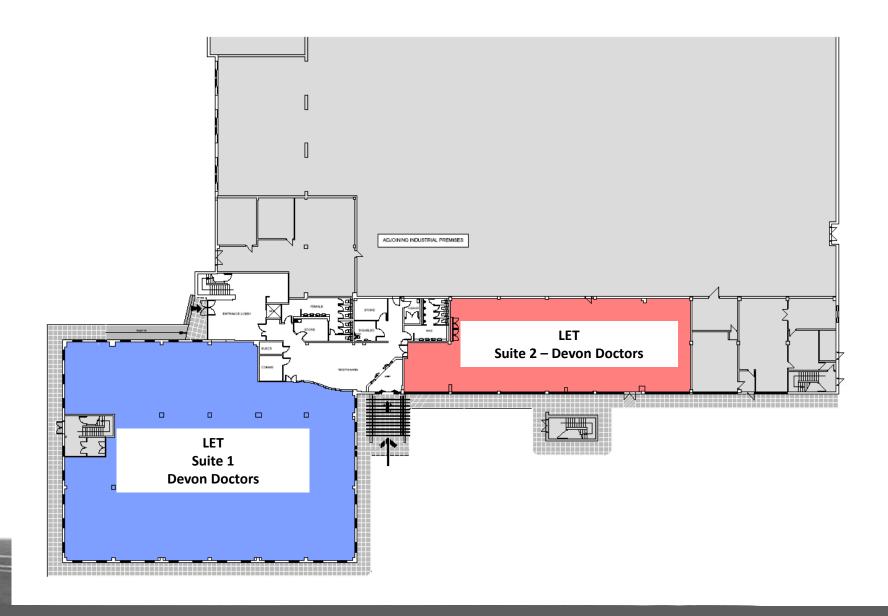

Osprey House Sowton, Exeter EX2 7WN

| Occupier                 | Location      | Refurbished |              | D. Him Communication |
|--------------------------|---------------|-------------|--------------|----------------------|
|                          |               | Let         | Available    | Parking Spaces       |
| Devon Doctors            | Ground Floor  | Let         |              |                      |
|                          | North Suite 1 |             |              |                      |
| Devon Doctors            | Ground Floor  | Let         |              |                      |
|                          | Suite 2       |             |              |                      |
| RD&E                     | First Floor   | Let         |              |                      |
|                          | North Suite 1 |             |              |                      |
| Vacant                   | First Floor   |             | 7,159 sq ft  | 41                   |
|                          | South Suite 2 |             |              |                      |
| WPD                      | First Floor   | Let         |              |                      |
|                          | East Suite 3  |             |              |                      |
| WPD                      | Second Floor  | Let         |              |                      |
|                          | East Suite 1  |             |              |                      |
| Vacant                   | Second Floor  |             | 3,744 sq ft  | 19                   |
|                          | North Suite 2 |             |              |                      |
| RD&E<br>(Until May 2022) | Second Floor  |             | 5,371 sq ft  | 35                   |
|                          | North Suite 3 |             |              |                      |
| Vacant                   | Second Floor  |             | 8,322 sq ft  | 40                   |
|                          | South Suite 4 |             |              |                      |
|                          |               |             |              |                      |
| TOTALS                   |               |             | 24,596 sq ft | 135                  |
|                          |               |             |              |                      |