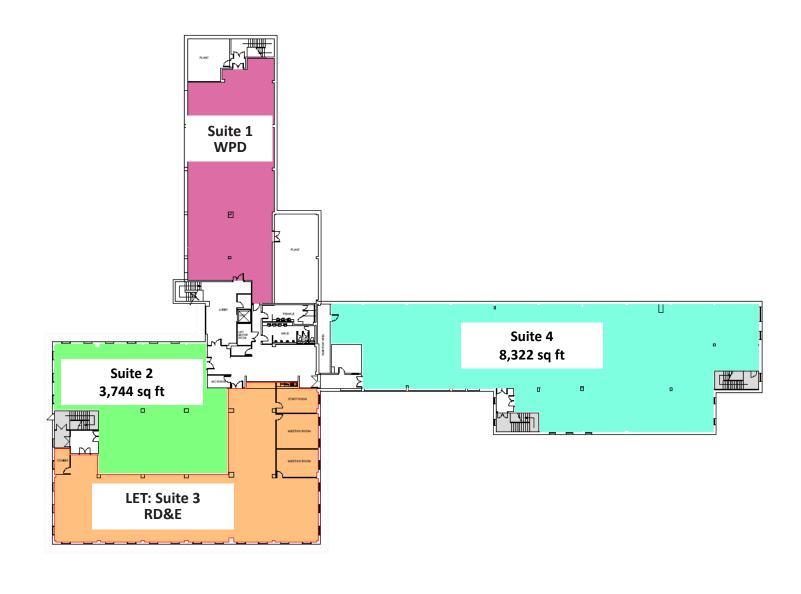

Osprey House Sowton, Exeter EX2 7WN

| Occupier                 | Location      | Refurbished |              | D. Him Communication |
|--------------------------|---------------|-------------|--------------|----------------------|
|                          |               | Let         | Available    | Parking Spaces       |
| Devon Doctors            | Ground Floor  | Let         |              |                      |
|                          | North Suite 1 |             |              |                      |
| Devon Doctors            | Ground Floor  | Let         |              |                      |
|                          | Suite 2       |             |              |                      |
| RD&E                     | First Floor   | Let         |              |                      |
|                          | North Suite 1 |             |              |                      |
| Vacant                   | First Floor   |             | 7,159 sq ft  | 41                   |
|                          | South Suite 2 |             |              |                      |
| WPD                      | First Floor   | Let         |              |                      |
|                          | East Suite 3  |             |              |                      |
| WPD                      | Second Floor  | Let         |              |                      |
|                          | East Suite 1  |             |              |                      |
| Vacant                   | Second Floor  |             | 3,744 sq ft  | 19                   |
|                          | North Suite 2 |             |              |                      |
| RD&E<br>(Until May 2022) | Second Floor  |             | 5,371 sq ft  | 35                   |
|                          | North Suite 3 |             |              |                      |
| Vacant                   | Second Floor  |             | 8,322 sq ft  | 40                   |
|                          | South Suite 4 |             |              |                      |
|                          |               |             |              |                      |
| TOTALS                   |               |             | 24,596 sq ft | 135                  |
|                          |               |             |              |                      |