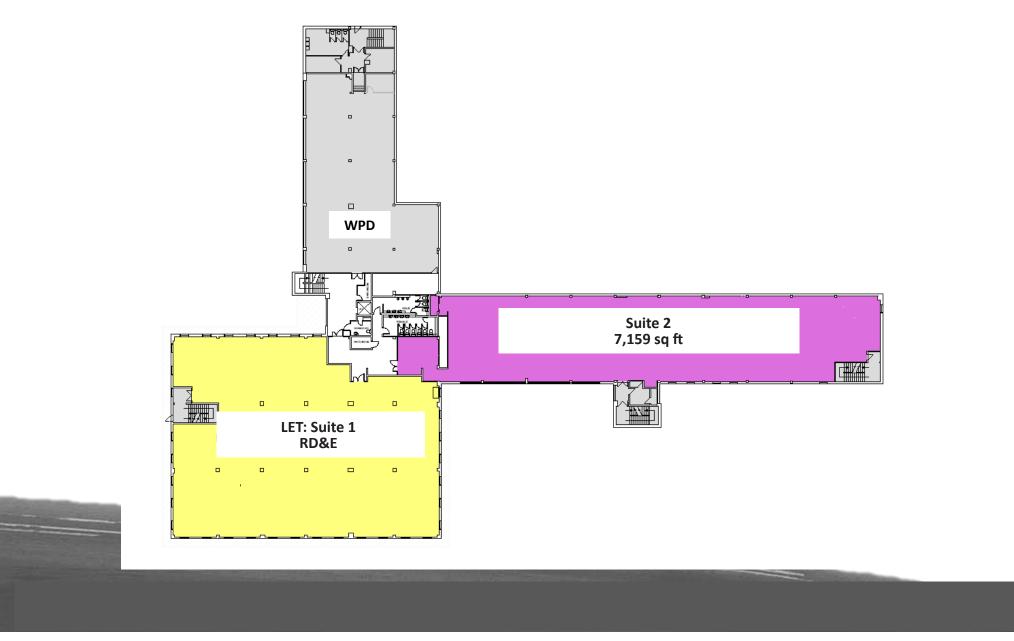

Osprey House Sowton, Exeter EX2 7WN

| Occupier                 | Location      | Refurbished |              | D. Him Communication |
|--------------------------|---------------|-------------|--------------|----------------------|
|                          |               | Let         | Available    | Parking Spaces       |
| Devon Doctors            | Ground Floor  | Let         |              |                      |
|                          | North Suite 1 |             |              |                      |
| Devon Doctors            | Ground Floor  | Let         |              |                      |
|                          | Suite 2       |             |              |                      |
| RD&E                     | First Floor   | Let         |              |                      |
|                          | North Suite 1 |             |              |                      |
| Vacant                   | First Floor   |             | 7,159 sq ft  | 41                   |
|                          | South Suite 2 |             |              |                      |
| WPD                      | First Floor   | Let         |              |                      |
|                          | East Suite 3  |             |              |                      |
| WPD                      | Second Floor  | Let         |              |                      |
|                          | East Suite 1  |             |              |                      |
| Vacant                   | Second Floor  |             | 3,744 sq ft  | 19                   |
|                          | North Suite 2 |             |              |                      |
| RD&E<br>(Until May 2022) | Second Floor  |             | 5,371 sq ft  | 35                   |
|                          | North Suite 3 |             |              |                      |
| Vacant                   | Second Floor  |             | 8,322 sq ft  | 40                   |
|                          | South Suite 4 |             |              |                      |
|                          |               |             |              |                      |
| TOTALS                   |               |             | 24,596 sq ft | 135                  |
|                          |               |             |              |                      |