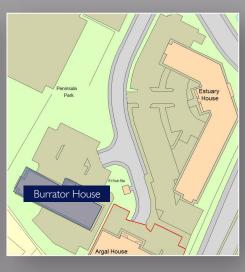

### LOCATION

Burrator House is situated on the successful Peninsula Park Office Campus in close proximity to Exeter Business Park and Pynes Hill. Other occupiers include Pennon Groups SW Headquarters, Pell Frischmann, PFK - Francis Clark and Happy Days Nursery. Communications are excellent via junction 30 of the M5 motorway, the A38 Devon Expressway and the improved A30. Intercity rail services to many parts of th country are available from Exeter St Davids whilst Exete Central services the Waterloo line. Exeter International Airport is approximately two miles east of the property and local amenities include the Rydon Lane Retail Park and Tesco Supermarket.