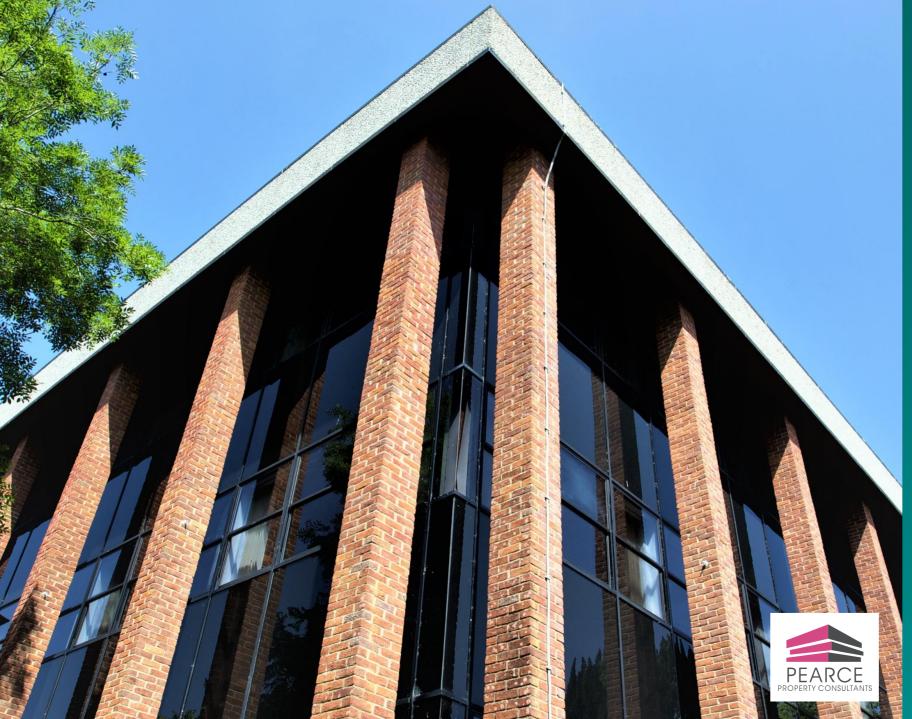

### Description

Brook House comprises a 1980s three storey office building with full height glazed curtain walling recessed behind a vertical grid of brick faced piers under a pitched tiled roof.

The offices are accessed via an air conditioned main entrance and service core, providing male, female and WC facilities, a vending area and stairs to the upper floors. Each floor provides two access points into the office area, allowing floors to be subdivided either side of the core area.

The office areas on each of the floors have raised floors and a carpet covering, perimeter radiators, suspended ceilings which incorporate part surface mounted and part recessed fluorescent light fittings and double glazed aluminum framed windows. The offices provide mainly open accommodation, which at second floor level is column free.