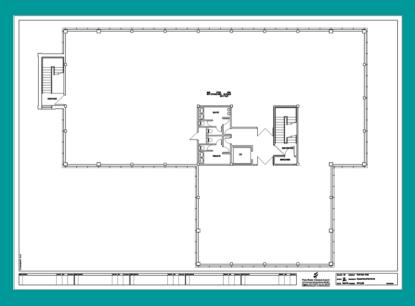

**Ground Floor Proposed Plan** 

#### Accommodation

The accommodation comprises the following areas, measured in accordance with the RICS

Code of Measuring Practice, on a Net Internal Area basis:

| Area         | Sq m  | Sq ft  |
|--------------|-------|--------|
| Ground Floor | 415   | 5518   |
| First Floor  | 549   | 5910   |
| Second Floor | 550   | 5916   |
| Total NIA    | 1,611 | 17,344 |