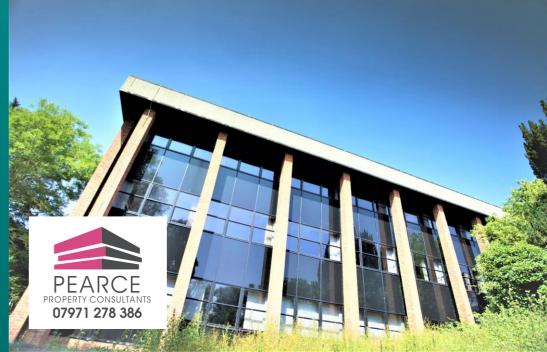

### Description

Brook House comprises a 1980s three storey office building with full height glazed curtain walling recessed behind a vertical grid of brick faced piers under a pitched tiled roof.

The offices are accessed via an air conditioned main entrance and service core, providing male, female and WC facilities, a vending area and stairs to the upper floors. Each floor provides two access points into the office area, allowing floors to be subdivided either side of the core area.

The office areas on each of the floors have raised floors and a carpet covering, perimeter radiators, suspended ceilings which incorporate part surface mounted and part recessed fluorescent light fittings and double glazed aluminum framed windows. The offices provide mainly open accommodation, which at second floor level is column free.