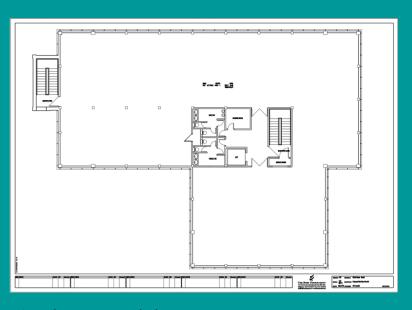

First Floor Proposed Plan

Second Floor Proposed Plan

#### Accommodation

The accommodation comprises the following areas, measured in accordance with the RICS

Code of Measuring Practice, on a Net Internal Area basis:

| Area         | Sq m  | Sq ft  |
|--------------|-------|--------|
| Ground Floor | 415   | 5518   |
| First Floor  | 549   | 5910   |
| Second Floor | 550   | 5916   |
| Total NIA    | 1,611 | 17,344 |