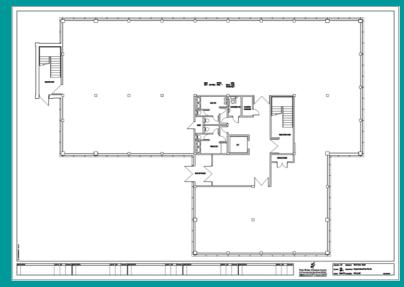

**Ground Floor Proposed Plan** 

#### Accommodation

The accommodation comprises the following areas, measured in accordance with the RICS

Code of Measuring Practice, on a Net Internal Area basis:

| Area         | Sq m  | Sq ft  |
|--------------|-------|--------|
| Ground Floor | 415   | 5518   |
| First Floor  | 549   | 5910   |
| Second Floor | 550   | 5916   |
| Total NIA    | 1,611 | 17,344 |