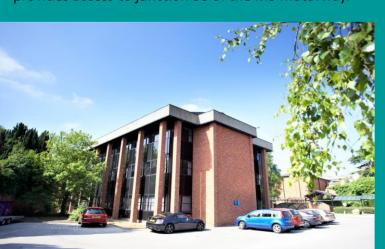

### Description

Brook House comprises a 1980s three storey office building with full height glazed curtain walling recessed behind a vertical grid of brick faced piers under a pitched tiled roof.

The offices are accessed via an air conditioned main entrance and service core, providing male, female and WC facilities, a vending area and stairs to the upper floors. Each floor provides two access points into the office area, allowing floors to be subdivided either side of the core area.

All floors are serviced by an 8 person (600 kg) lift and externally, the accommodation benefits from on site car parking for up to 100 vehicles.

Brook House benefits from a range of facilities at Winslade Park including the opportunity for membership to an on site leisure centre with gym, swimming pool and a children's nursery, canteen and recreational/sports playing fields.