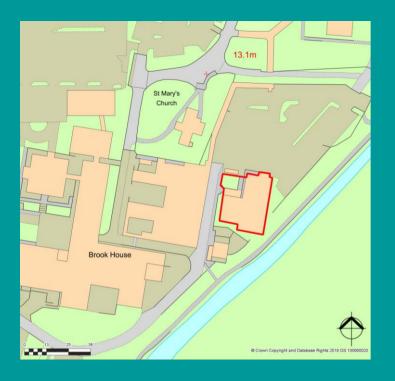

#### Location

Brook House is situated in the established grounds of Winslade Park located to the south of the village of Clyst St Mary in East Devon.

Clyst St Mary is located approximately 7.25 km (4.5 miles) east of Exeter city centre and 11 km (7 miles) north of the seaside town of Exmouth.

Winslade Park is located on the eastern side of the main A376 from Exmouth to Exeter, which in turn provides access to junction 30 of the M5 motorway.