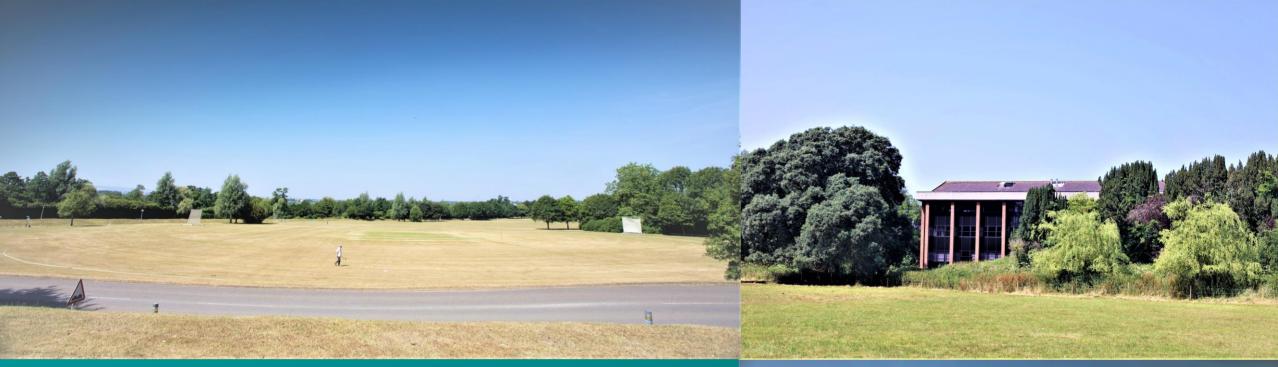

#### Location

Brook House is situated in the established grounds of Winslade Park located to the south of the village of Clyst St Mary in East Devon.

Clyst St Mary is located approximately 7.25 km (4.5 miles) east of Exeter city centre and 11 km (7 miles) north of the seaside town of Exmouth.

Winslade Park is located on the eastern side of the main A376 from Exmouth to Exeter, which in turn provides access to junction 30 of the M5 motorway.

All floors are serviced by an 8 person (600 kg) lift and externally, the accommodation benefits from on site car parking for up to 100 vehicles.

Brook House benefits from a range of facilities at Winslade Park including the opportunity for membership to an on site leisure centre with gym, swimming pool and a children's nursery, canteen and recreational/sports playing fields.