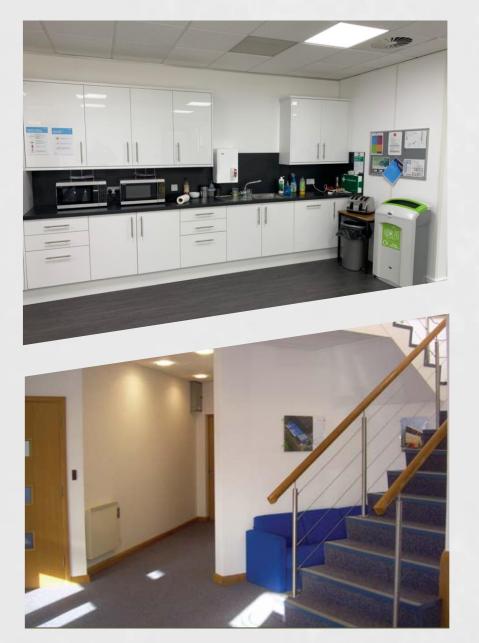

### DESCRIPTION

Belvedere House is a detached two storey office block built in 2002. The accommodation, which has recently been refurbished provides the following specification:

- Open plan office space
- Raised access floors
- Suspended ceiling incorporating recessed LED lighting
- VRV comfort cooling
- Male, female and disabled WC and shower facilities
- ▶ 40 allocated car parking spaces

There is a common ground floor entrance hall which has also recently been refurbished