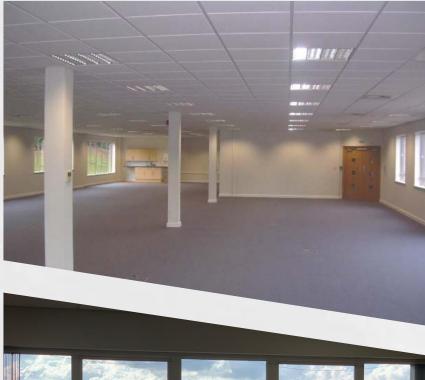

## 9,310 ft<sup>2</sup> (865 m<sup>2</sup>)

Open plan office space

Raised access floors

Suspended ceiling incorporating recessed LED lighting

Male, female and disabled WC and shower facilities

Comfort cooling

### DESCRIPTION

Belvedere House is a detached two storey office block built in 2002. The accommodation, which has recently been refurbished provides the following specification:

- Open plan office space
- Raised access floors
- Suspended ceiling incorporating recessed LED lighting
- VRV comfort cooling
- Male, female and disabled WC and shower facilities
- ▶ 40 allocated car parking spaces