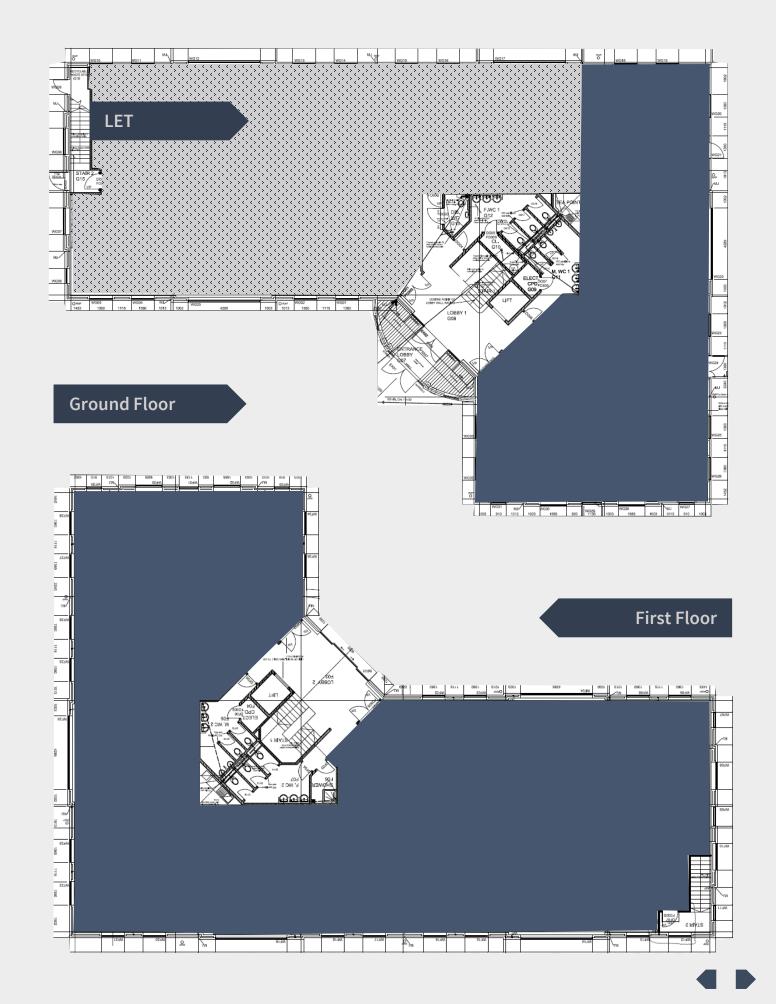

## ACCOMMODATION

The accommodation comprises the following areas, measuring in accordance with the RICS Code of Measuring Practice, on a Net Internal Area basis:

| Suite                        | m²  | ft²   | Parking |
|------------------------------|-----|-------|---------|
| Part Ground &<br>First Floor | 865 | 9,310 | 40      |