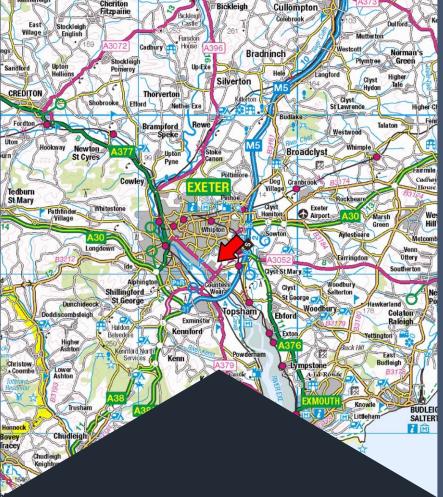

#### LOCATION

Woodwater Park is the final extension of development land at Pynes Hill Office Campus and is conveniently situated for Junction 29 and 30 of the M5 motorway and within two miles of Exeter City Centre