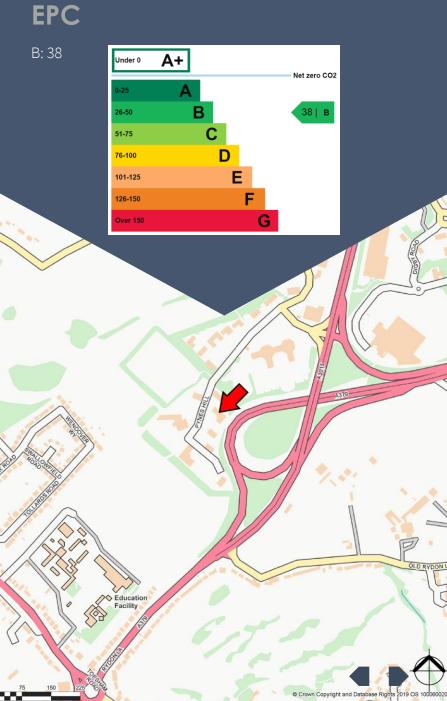

D lighting
- VRV comfort cooling
- Male, female and disabled WC and shower facilities
- ▶ 40 allocated car parking spaces

There is a common ground floor entrance hall which has also recently been refurbished





#### LOCATION

Woodwater Park is the final extension of development land at Pynes Hill Office Campus and is conveniently situated for Junction 29 and 30 of the M5 motorway and within two miles of Exeter City Centre

#### RATES

Rateable value (2017) £177,000.

## LEGAL COSTS

Each party is to bear their own legal costs

## TERMS

The accommodation is available to let as a whole or floor by floor. For information on quoting rent and other outgoings contact the agents.

A service charge will be levied to cover the costs of the heating lighting and maintenance of the common areas.



## ACCOMMODATION

The accommodation comprises the following areas, measuring in accordance with the RICS Code of Measuring Practice, on a Net Internal Area basis:

| Suite                        | m²  | ft²   | Parking |
|------------------------------|-----|-------|---------|
| Part Ground &<br>First Floor | 865 | 9,310 | 40      |











#### **VIEWING AND FURTHER** INFORMATION

Strictly by appointment with the

joint sole agents:

DISCLAIMER

R al herein is intended as a guide only, no liability for negligence or otherwise is assumed for the material contained herein by Jones Lam principal or its servants or its agents. No material contained herein shall form the basis of or be part of any agreement and no warranty plied as to the accuracy of the whole or any part of the material.