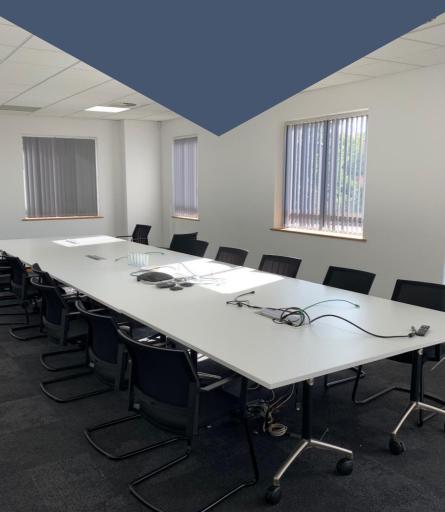

### DESCRIPTION

Belvedere House is a detached two storey office block built in 2002. The accommodation, which has recently been refurbished provides the following specification:

- Open plan office space
- Raised access floors
- Suspended ceiling incorporating recessed LED lighting
- VRV comfort cooling
- Male, female and disabled WC and shower facilities
- ▶ 40 allocated car parking spaces

There is a common ground floor entrance hall which has also recently been refurbished