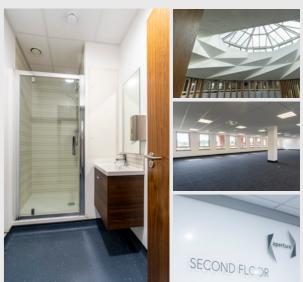

### Specification

The available space is located on the ground floors of Aperture East & West plus the first floor in Aperture West which is to be refurbished to provide mainly open plan office space benefiting from the following Grade A specification:

Fully accessed raised floors.

Suspended ceilings with recessed LED lighting with exposed soffits on ground & upper floors of the west wing.

VRF comfort heating & cooling.

Manned 24/7 reception & concierge

ម៉ាំម៉ា Males & female WCs on all floors.

Extensive on site car parking.

Electric car charging points.

Covered cycle storage and modern shower facilities.

Refurbished Atrium Offices in prominent established location Aperture at Pynes Hill