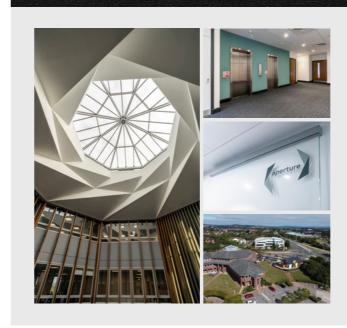

# Aperture East

The refurbishment of Aperture East undertaken in 2017 features a spectacular Atrium with a glazed aperture forming a spectacular light well which is central to the office space around it.

Fully accessed raised floors.

Suspended ceilings with recessed LED lighting with exposed soffits on ground & upper floors of the west wing.

VRF comfort heating & cooling.

Manned 24/7 reception & concierge

ម៉ាំម៉ា Males & female WCs on all floors.

Extensive on site car parking.

Electric car charging points.

Covered cycle storage and modern shower facilities.

Refurbished Atrium Offices in prominent established location Aperture at Pynes Hill