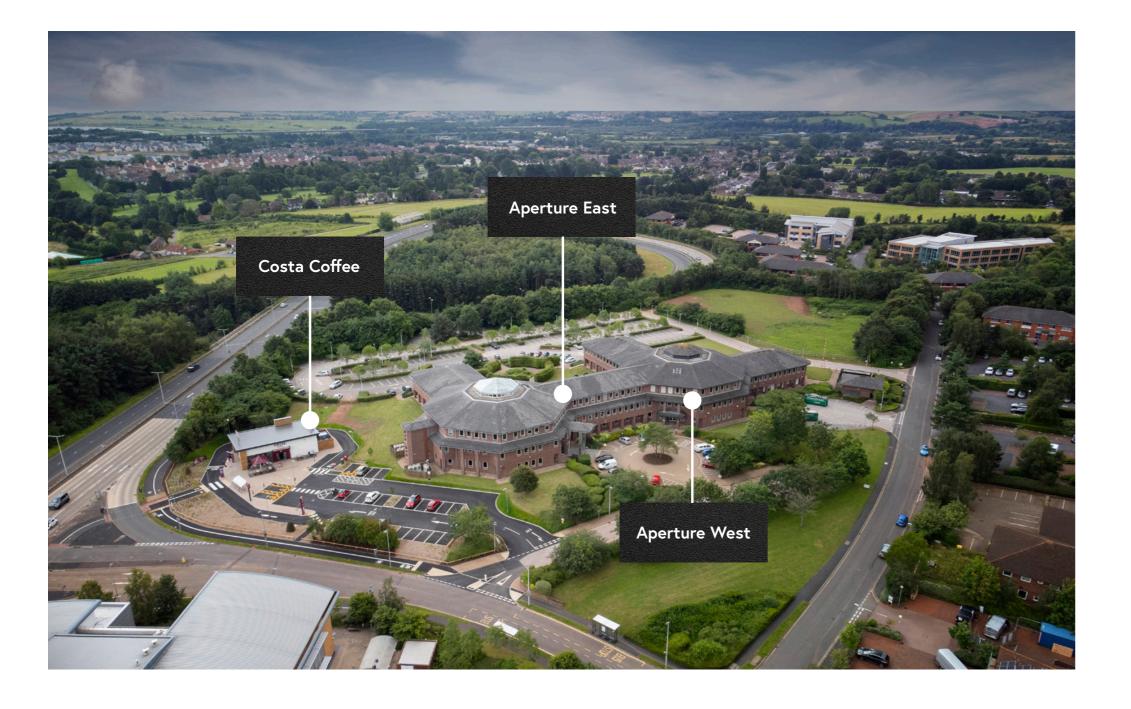

### Location

The Aperture at Pynes Hill is situated in an elevated position just off the A379 on the established office campus location of Pynes Hill less than 1 mile from Junction 30 of the M5 motorway and less than 3 miles from Exeter City Centre.

Located 1 mile from Junctions 29 & 30 of the M5.

Established dedicated Office Park.

Other occupiers in the immediate

location include:

At the corner of this campus site by the entrance to Pynes Hill is a new drive – thru Costa.