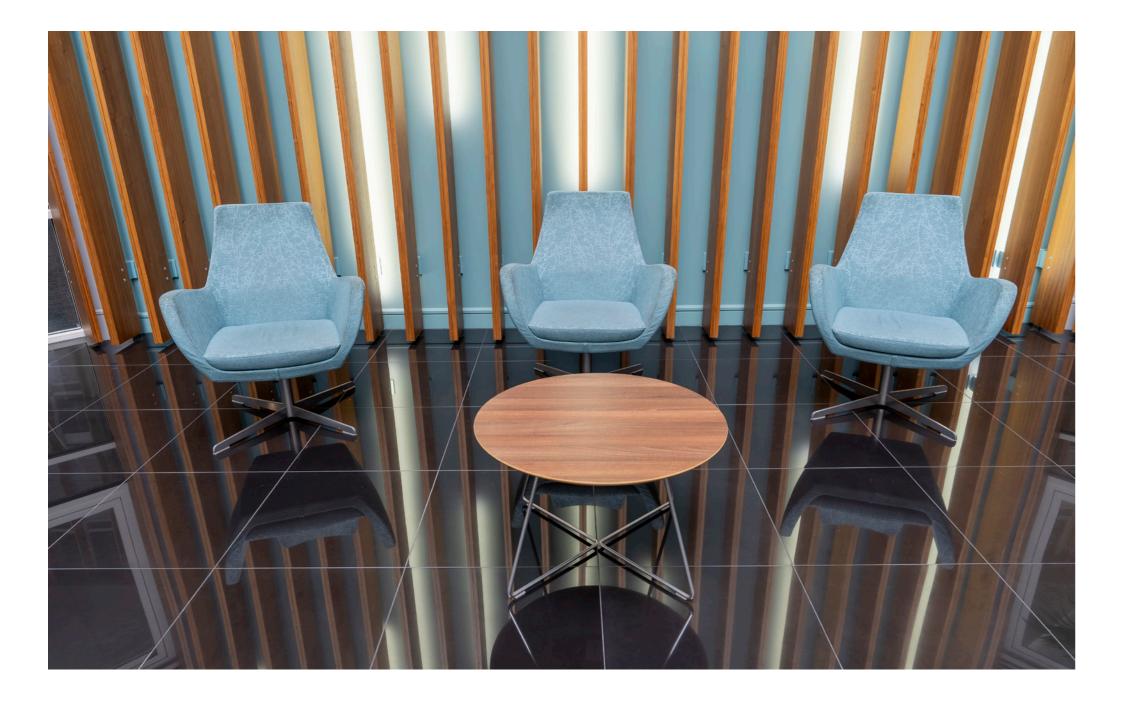

Aperture at Pynes Hill

Refurbished Atrium Offices in prominent established location

Fully accessed raised floors.

Suspended ceilings with recessed LED lighting with exposed soffits on ground & upper floors of the west wing.

VRF comfort heating & cooling.

Manned 24/7 reception & concierge

ម៉ាំម៉ា Males & female WCs on all floors.

Extensive on site car parking.

Electric car charging points.

Covered cycle storage and modern shower facilities.

Refurbished Atrium Offices in prominent established location Aperture at Pynes Hill