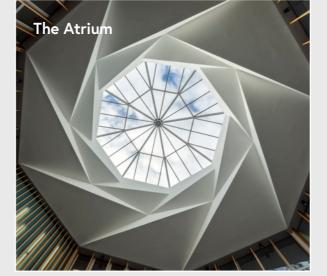

# Aperture East

The refurbishment of Aperture East undertaken in 2017 features a spectacular Atrium with a glazed aperture forming a spectacular light well which is central to the office space around it.