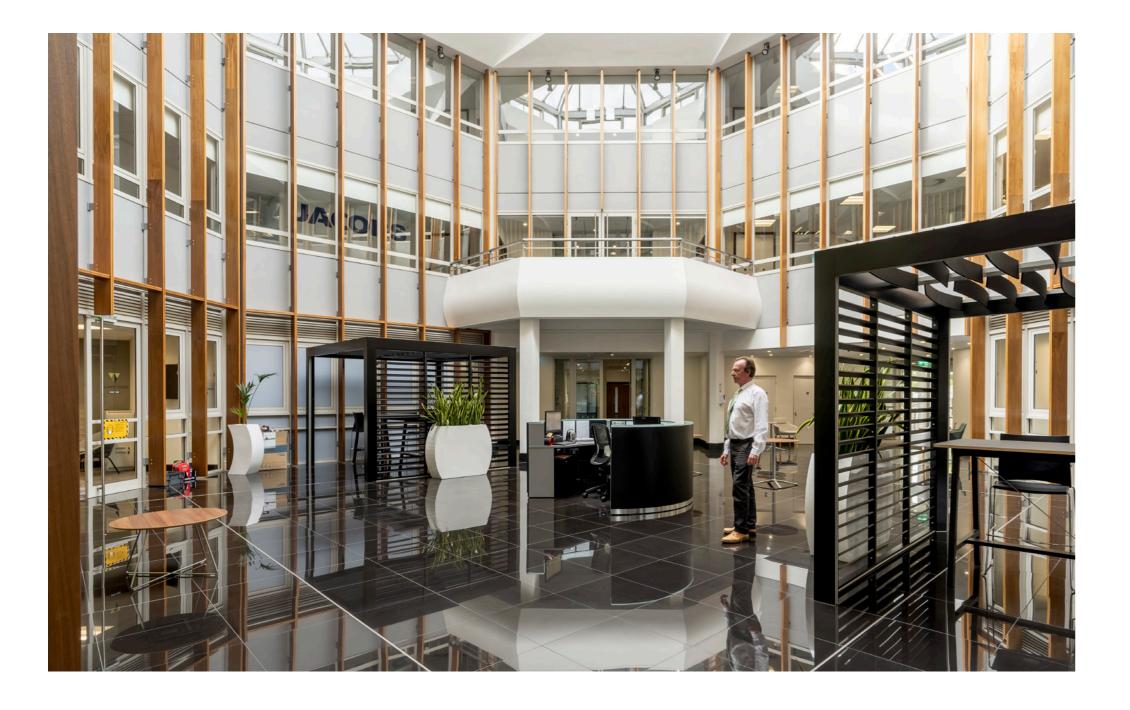

# Aperture East

The refurbishment of Aperture East undertaken in 2017 features a spectacular Atrium with a glazed aperture forming a spectacular light well which is central to the office space around it.