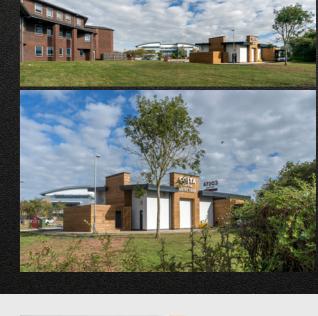

### Location

The Aperture at Pynes Hill is situated in an elevated position just off the A379 on the established office campus location of Pynes Hill less than 1 mile from Junction 30 of the M5 motorway and less than 3 miles from Exeter City Centre.

Located 1 mile from Junctions 29 & 30 of the M5.

Established dedicated Office Park.

Other occupiers in the immediate

location include:

At the corner of this campus site by the entrance to Pynes Hill is a new drive – thru Costa.