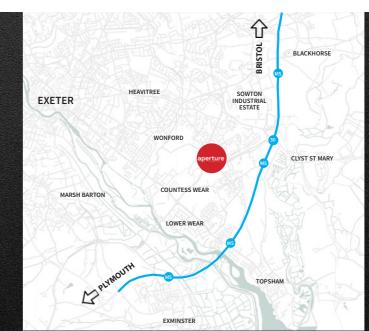

### Location

The Aperture at Pynes Hill is situated in an elevated position just off the A379 on the established office campus location of Pynes Hill less than 1 mile from Junction 30 of the M5 motorway and less than 3 miles from Exeter City Centre.