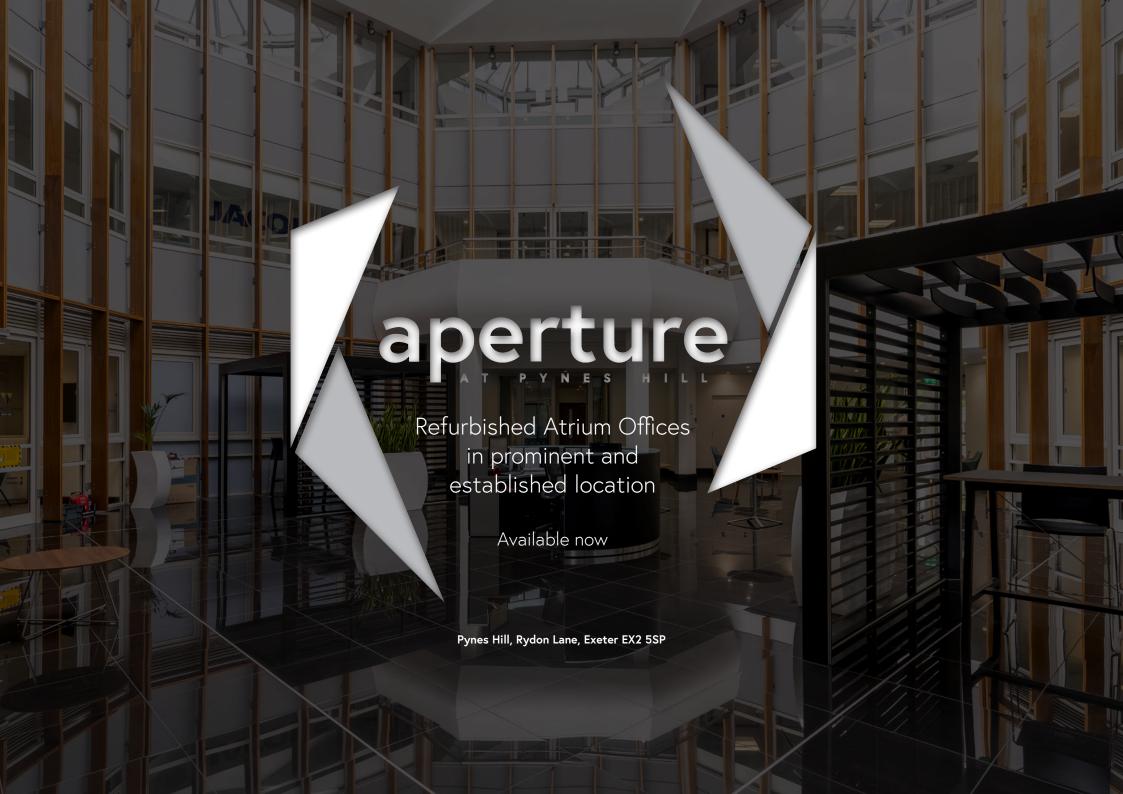

Aperture at Pynes Hill

Refurbished Atrium Offices in prominent established location

# Aperture East

The refurbishment of Aperture East undertaken in 2017 features a spectacular Atrium with a glazed aperture forming a spectacular light well which is central to the office space around it.

Available now

Refurbished Atrium Offices in prominent established location Aperture at Pynes Hill

www.aperture-exeter.com