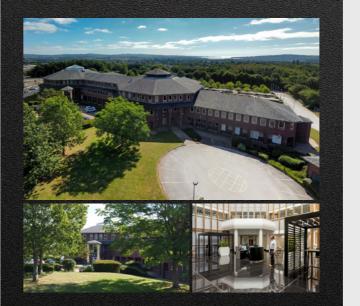

Aperture at Pynes Hill

Refurbished Atrium Offices in prominent established location

### Location

The Aperture at Pynes Hill is situated in an elevated position just off the A379 on the established office campus location of Pynes Hill less than 1 mile from Junction 30 of the M5 motorway and less than 3 miles from Exeter City Centre.

Located 1 mile from Junctions 29 & 30 of the M5.

Established dedicated Office Park.

Other occupiers in the immediate

location include:

At the corner of this campus site by the entrance to Pynes Hill is a new drive – thru Costa.