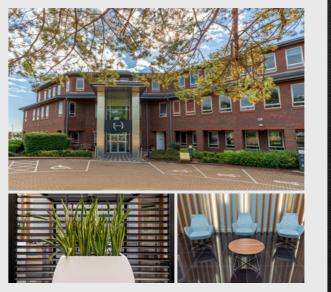

### Location

The Aperture at Pynes Hill is situated in an elevated position just off the A379 on the established office campus location of Pynes Hill less than 1 mile from Junction 30 of the M5 motorway and less than 3 miles from Exeter City Centre.

Aperture at Pynes Hill

Refurbished Atrium Offices in prominent established location

ម៉ាំម៉ា Males & female WCs on all floors.

Extensive on site car parking.

Electric car charging points.

Covered cycle storage and modern shower facilities.

Refurbished Atrium Offices in prominent established location Aperture at Pynes Hill