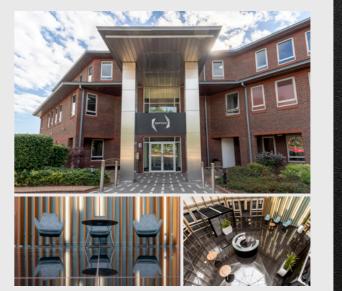

Aperture at Pynes Hill

Refurbished Atrium Offices in prominent established location

# Aperture East

The refurbishment of Aperture East undertaken in 2017 features a spectacular Atrium with a glazed aperture forming a spectacular light well which is central to the office space around it.