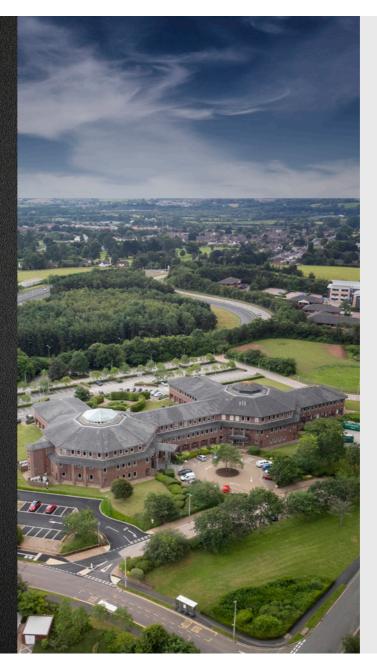

### Location

The Aperture at Pynes Hill is situated in an elevated position just off the A379 on the established office campus location of Pynes Hill less than 1 mile from Junction 30 of the M5 motorway and less than 3 miles from Exeter City Centre.

Located 1 mile from Junctions 29 & 30 of the M5.

Established dedicated Office Park.

Other occupiers in the immediate

location include:

At the corner of this campus site by the entrance to Pynes Hill is a new drive – thru Costa.

Aperture at Pynes Hill

Refurbished Atrium Offices in prominent established location