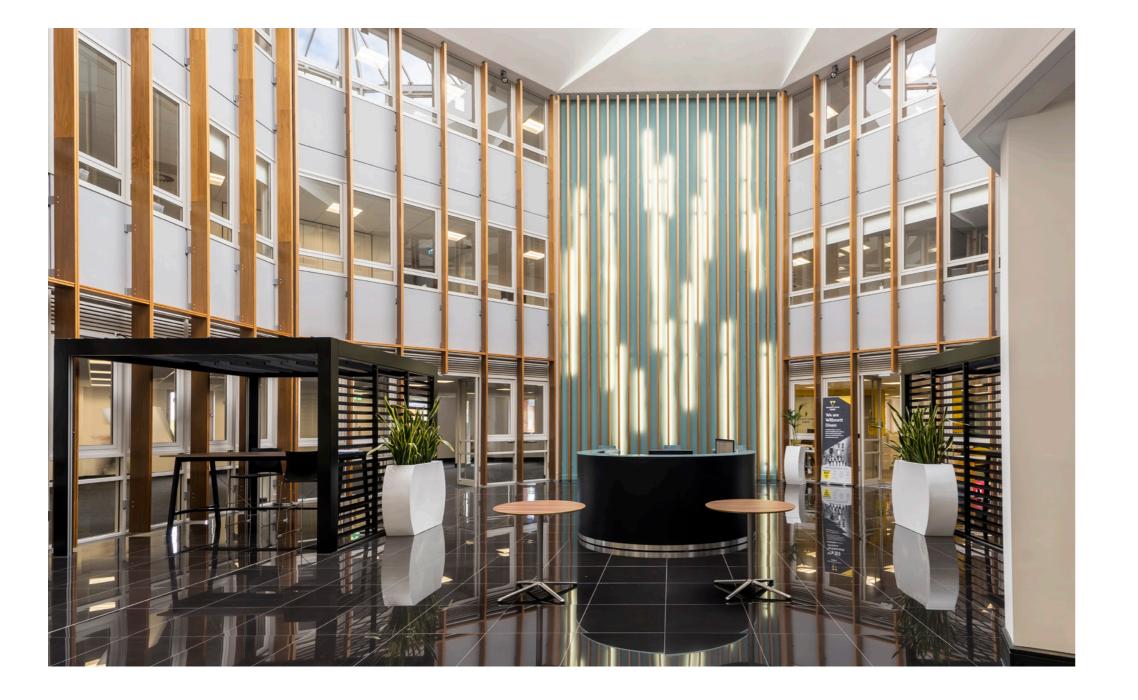

Aperture at Pynes Hill

Refurbished Atrium Offices in prominent established location

# Aperture East

The refurbishment of Aperture East undertaken in 2017 features a spectacular Atrium with a glazed aperture forming a spectacular light well which is central to the office space around it.

Fully accessed raised floors.

Suspended ceilings with recessed LED lighting with exposed soffits on ground & upper floors of the west wing.

VRF comfort heating & cooling.

Manned 24/7 reception & concierge

ម៉ាំម៉ា Males & female WCs on all floors.

Extensive on site car parking.

Electric car charging points.

Covered cycle storage and modern shower facilities.

Refurbished Atrium Offices in prominent established location Aperture at Pynes Hill