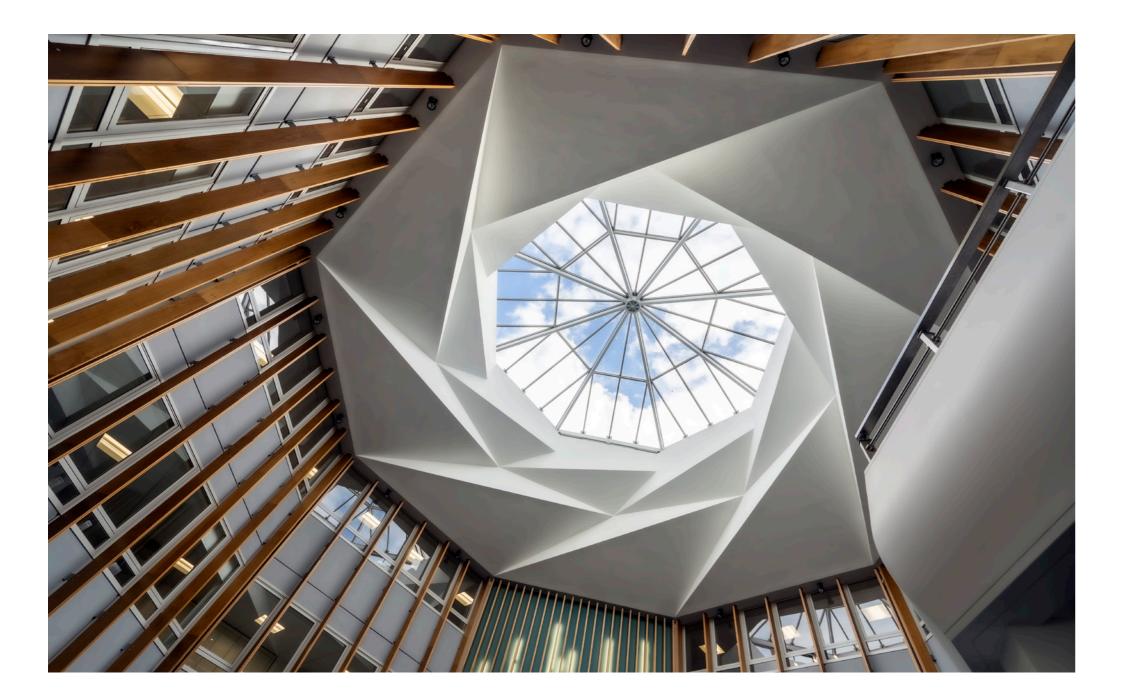

# Aperture East

The refurbishment of Aperture East undertaken in 2017 features a spectacular Atrium with a glazed aperture forming a spectacular light well which is central to the office space around it.