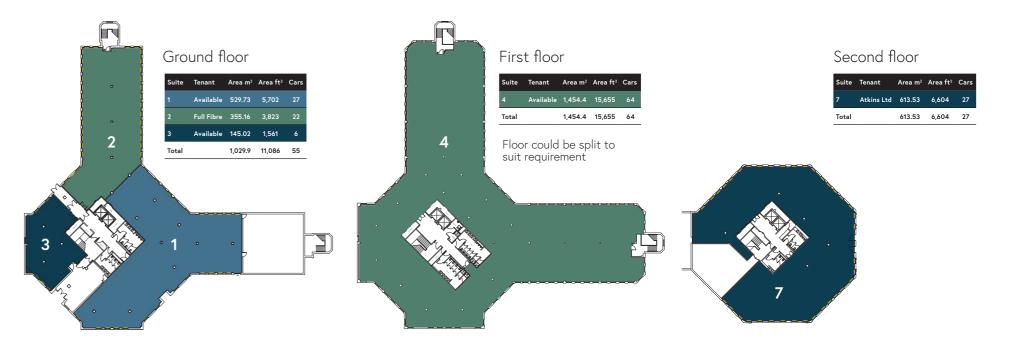

## Aperture East - Accommodation

Approximate net internal floor areas

289 total allocated car parking spaces for both Aperture East and West

Total floor area to Aperture East and West = 6,100.18 sq m, 65,659 sq ft

# Aperture West - Accommodation

Approximate net internal floor areas

Aperture West = 3097.83 sq m, 33,345 sq ft

289 total allocated car parking spaces for both Aperture East and West

Total floor area to Aperture East and West = 6,100.18 sq m, 65,659 sq ft