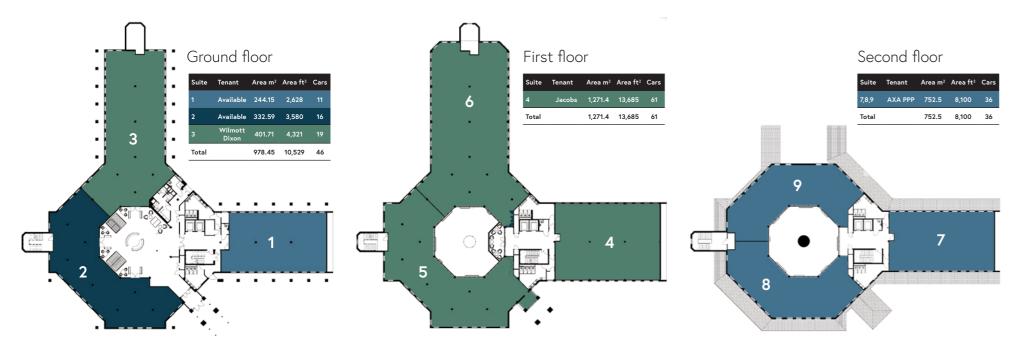

## Aperture East - Accommodation

Approximate net internal floor areas

289 total allocated car parking spaces for both Aperture East and West

Total floor area to Aperture East and West = 6,100.18 sq m, 65,659 sq ft

The measurements are net internal areas and have been measured in accordance with the RICS Code of Measuring Practice.

# Aperture West - Accommodation

Approximate net internal floor areas

Aperture West = 3097.83 sq m, 33,345 sq ft

289 total allocated car parking spaces for both Aperture East and West

Total floor area to Aperture East and West = 6,100.18 sq m, 65,659 sq ft