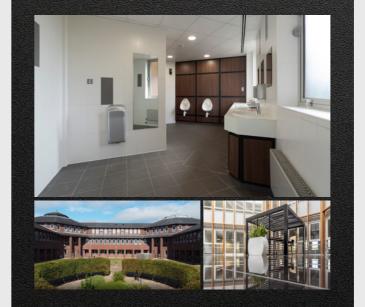

Fully accessed raised floors.

Suspended ceilings with recessed LED lighting with exposed soffits on ground & upper floors of the west wing.

VRF comfort heating & cooling.

Manned 24/7 reception & concierge

ម៉ាំម៉ា Males & female WCs on all floors.

Extensive on site car parking.

Electric car charging points.

Covered cycle storage and modern shower facilities.

Refurbished Atrium Offices in prominent established location Aperture at Pynes Hill