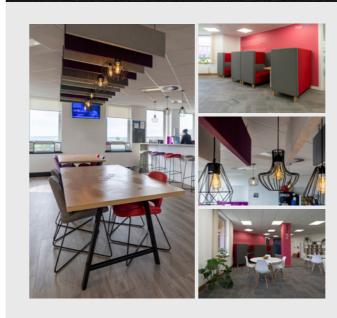

### Specification

The available space is located on the ground floors of Aperture East & West plus the first floor in Aperture West which is to be refurbished to provide mainly open plan office space benefiting from the following Grade A specification:

Fully accessed raised floors.

Suspended ceilings with recessed LED lighting with exposed soffits on ground & upper floors of the west wing.

VRF comfort heating & cooling.

Manned 24/7 reception & concierge

ម៉ាំម៉ា Males & female WCs on all floors.

Extensive on site car parking.

Electric car charging points.

Covered cycle storage and modern shower facilities.

Refurbished Atrium Offices in prominent established location Aperture at Pynes Hill