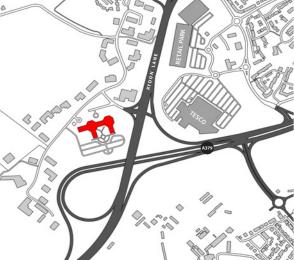

### Location

The Aperture at Pynes Hill is situated in an elevated position just off the A379 on the established office campus location of Pynes Hill less than 1 mile from Junction 30 of the M5 motorway and less than 3 miles from Exeter City Centre.

Located 1 mile from Junctions 29 & 30 of the M5.

Established dedicated Office Park.

Other occupiers in the immediate

location include:

At the corner of this campus site by the entrance to Pynes Hill is a new drive – thru Costa.