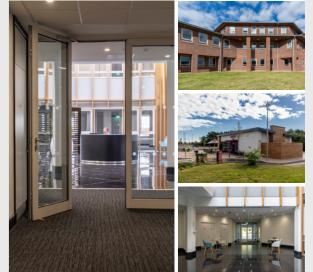

Aperture at Pynes Hill

Refurbished Atrium Offices in prominent established location

# Aperture East

The refurbishment of Aperture East undertaken in 2017 features a spectacular Atrium with a glazed aperture forming a spectacular light well which is central to the office space around it.