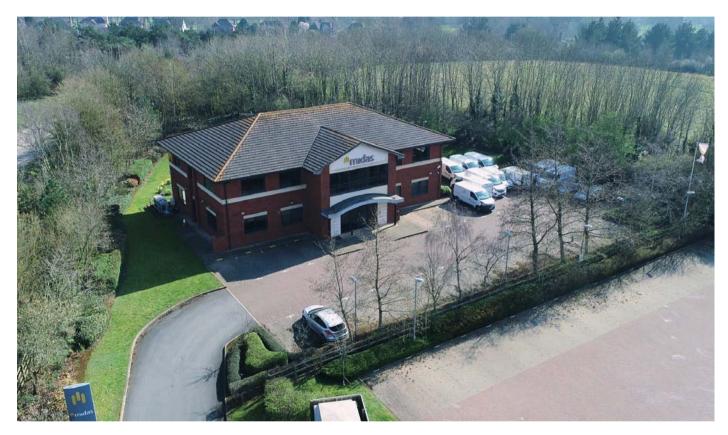

# 7 Woodwater Park

Pynes Hill, Exeter, Devon, EX2 5WS

### **DETACHED, SELF CONTAINED OFFICE BUILDING WITH GENEROUS PARKING**

### Located in the established Pynes Hill Business Park Flexible options available

6,074 sq ft (564.29 sq m)

- 32 carspaces
- Landscaped area to the rear
- Two story with comfort cooling

#### **DESCRIPTION**

detached. self-contained building provides accommodation over ground and first floors. We understand that in total the property comprises 6,074 sq ft (VOA).

The site extends to 0.58 acres, providing landscaped areas and 32 car parking spaces.

### **SPECIFICATION**

The offices feature:

- Two self contained floors
- Lift
- Two open plan floors with cellular offices
- VRV comfort cooling
- Raised fully accessible floors
- Suspended ceilings with recessed lighting
- Board Room and meeting rooms
- External landscaped area