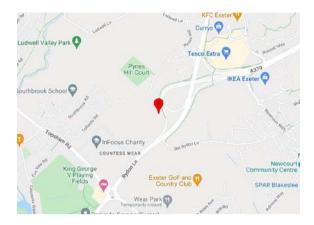

### **LOCATION**

7 Woodwater Park is located on Pynes Hill, one of Exeter's premier out of town office parks.

The park occupies a prominent position just off the A379, less than 1 mile from Junction 30 of the M5 motorway and less than 3 miles from Exeter City Centre with regular bus links. Pynes Hill benefits from having a new Costa Coffee at its entrance and being in close proximity to Rydon Lane Retail Park and Ludwell Valley Park, one of six Valley Parks managed by the Devon Wildlife Trust.

The property is situated on the southern boundary of the park close to Michelmores, Brewin Dolphin, Quilter, St James Place and SWASN.