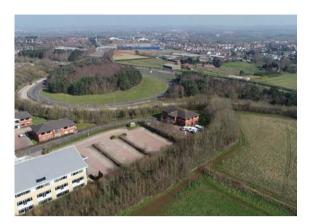

### **LOCATION**

7 Woodwater Park is located on Pynes Hill, one of Exeter's premier out of town office parks.

The park occupies a prominent position just off the A379, less than 1 mile from Junction 30 of the M5 motorway and less than 3 miles from Exeter City Centre with regular bus links. Pynes Hill benefits from having a new Costa Coffee at its entrance and being in close proximity to Rydon Lane Retail Park and Ludwell Valley Park, one of six Valley Parks managed by the Devon Wildlife Trust.

The property is situated on the southern boundary of the park close to Michelmores, Brewin Dolphin, Quilter, St James Place and SWASN.