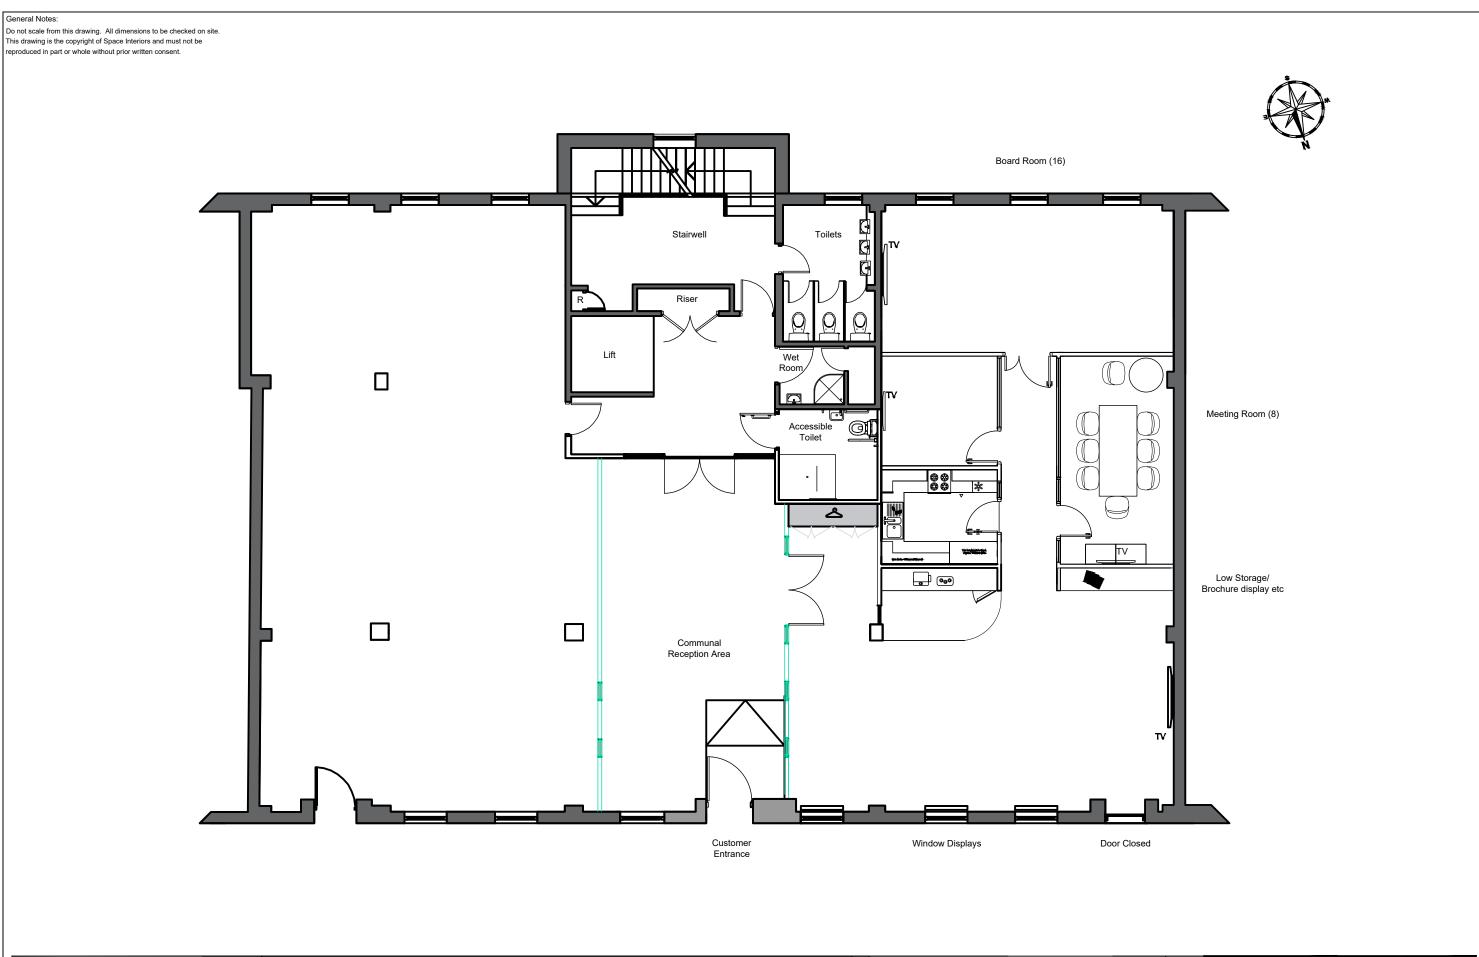

|  |                             | Notes and References:                 | Rev: D | Details: | Date: | Client:                                  | Drawn By:   | Date:             |
|--|-----------------------------|---------------------------------------|--------|----------|-------|------------------------------------------|-------------|-------------------|
|  |                             |                                       | -   -  | -        |       | Savills                                  | TBS         | 01/03/2019        |
|  | tanya@betterworkspace.co.uk | GROUND FLOOR                          |        |          | Lo    | Location: Ground Floor<br>Sterling House | Scale:      | Checked:          |
|  |                             |                                       |        |          |       |                                          | 1:100 @ A3  | 1                 |
|  | 07809 243628                |                                       | -+     |          |       | 18 - 18 Dix's Field                      | Project No: | Drawing No:       |
|  | 01392 256412                | Sterling House                        |        |          |       | Exeter EX1 1QA                           |             | Savills_GF_GA_101 |
|  | Space                       | No. 16-18 Dix's Field, Exeter EX1 1QA |        |          |       | Drawing Title:                           | Revision:   |                   |
|  |                             |                                       |        |          |       |                                          |             |                   |
|  |                             |                                       |        |          |       | Ground Floor                             |             |                   |
|  |                             |                                       |        |          |       |                                          | -           |                   |